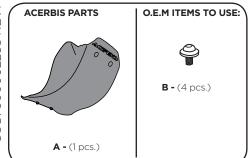

## **SOTTOMOTORE MX KAWASAKI KXF250**













## **WARNING!**

Use at your own risk. Check the security of your device before you ride. Be sure that you follow the instructions installing the Acerbis products. Do not ride if there is missing or damaged hardware. If this is the case, take the item immediately back to your dealer. Make sure the throttle and other controls are free every time you ride. Lack of attention to instruction and warning could lead to interference with the controls, loss of control, and an accidents. Acerbis recommends that installation must be done by a licensed mechanic and that only Acerbis is original parts are used during fitting. Acerbis makes no guarantees or representations, express or implied, regarding the fitness of its products for any particular purpose. Acerbis makes no guarantees or repres