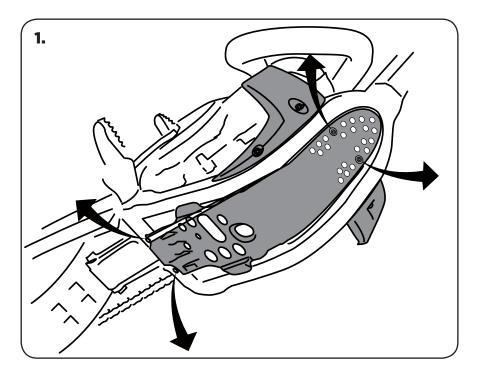

## **SOTTOMOTORE MX KAWASAKI KXF250**













## **WARNING!**

Use at your own risk. Check the security of your device before you ride. Be sure that you follow the instructions installing the Acerbis products. Do not ride if there is missing or damaged hardware. If this is the case, take the item immediately back to your dealer. Make sure the throttle and other controls are free every time you ride. Lack of attention to instruction and warning could lead to interference with the controls, loss of control, and an accidents. Acerbis recommends that installation must be done by a licensed mechanic and that only Acerbis is original parts are used during fitting. Acerbis makes no guarantees or representations, express or implied, regarding the fitness of its products for any particular purpose. Acerbis makes no guarantees or represen