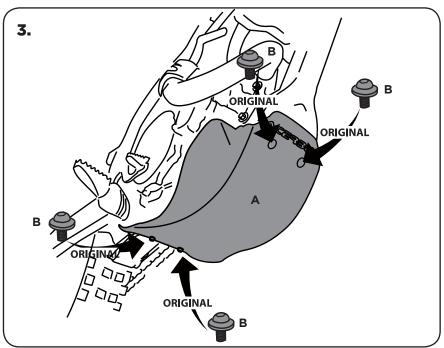

## **SOTTOMOTORE MX KAWASAKI KXF250**













## **WARNING!**

Use at your own risk. Check the security of your device before you ride. Be sure that you follow the instructions installing the Acerbis products. Do not ride if there is missing or damaged hardware. If this is the case, take the item immediately back to your dealer. Make sure the throttle and other controls are free every time you ride. Lack of attention to instruction and warning could lead to interference with the controls, loss of control, and an accidents. Acerbis recommends that installation must be done by a licensed mechanic and that only Acerbis is original parts are used during fitting. Acerbis makes no guarantees or representations, express or implied, regarding the fitness of its products for any particular purpose. Acerbis makes no guarantees or representati