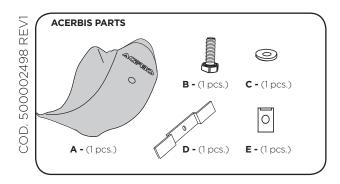

## **SOTTOMOTORE KTM 125/150 SX 2011**











## **WARNING!**

Use at your own risk. Check the security of your device before you ride. Be sure that you follow the instructions installing the Acerbis products. Do not ride if there is missing or damaged hardware. If this is the case, take the item immediately back to your dealer. Make sure the throttle and other controls are free every time you ride. Lack of attention to instruction and warning could lead to interference with the controls, loss of control, and an accidents. Acerbis recommends that installation must be done by a licensed mechanic and that only Acerbis is original parts are used during fitting. Acerbis makes no guarantees or representations, express or implied, regarding the fitness of its products for any particular purpose. Acerbis makes no guarantees or repres