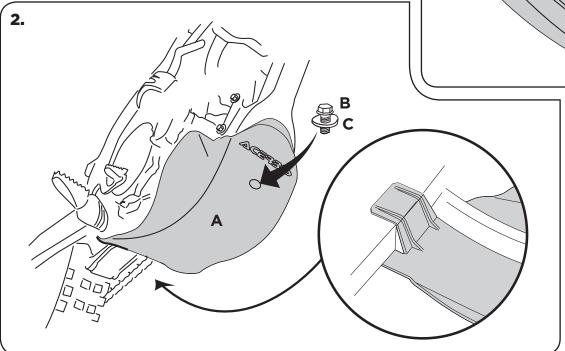

## **SOTTOMOTORE KTM 125/150 SX 2011**











## **WARNING!**

Use at your own risk. Check the security of your device before you ride. Be sure that you follow the instructions installing the Acerbis products. Do not ride if there is missing or damaged hardware. If this is the case, take the item immediately back to your dealer. Make sure the throttle and other controls are free every time you ride. Lack of attention to instruction and warning could lead to interference with the controls, loss of control, and an accidents. Acerbis recommends that installation must be done by a licensed mechanic and that only Acerbis is original parts are used during fitting. Acerbis makes no guarantees or representations, express or implied, regarding the fitness of its products for any particular purpose. Acerbis makes no guarantees or representati