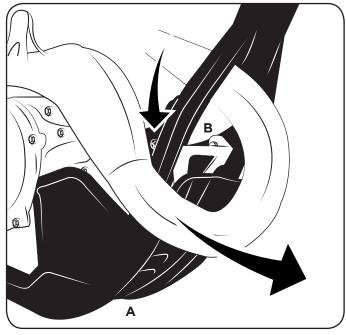

## SKID PLATE KTM SXF/EXC-F 450 - HUSQVARNA FC/FE 450

SOTTOMOTORE KTM SXF/EXC-F 450 - HUSQVARNA FC/FE 450

**1.** Scollegare lo scarico e spostarlo avanti per facilitare il montaggio della staffa sul telaio.

Disconnect the exhaust pipe and move it forward to facilitate the mounting of the clamp to the frame.

2. Assemblare la clips sulla staffa e fissare la staffa sul telaio come indicato. 3.

Assemble the clip on the clamp and place the clamp on the frame as indicated.

Avvitare il sottomotore al telaio.
 Screw the skid plate to the frame.