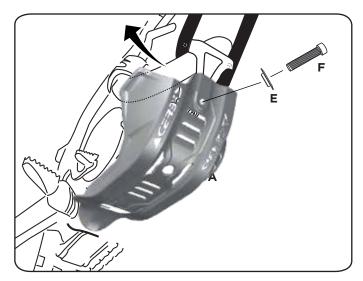

## SKID PLATE KTM SXF/EXC-F 450 - HUSQVARNA FC/FE 450

SOTTOMOTORE KTM SXF/EXC-F 450 - HUSQVARNA FC/FE 450

**1.** Scollegare lo scarico e spostarlo avanti per facilitare il montaggio della staffa sul telaio.

Avvitare il sottomotore al telaio.
 Screw the skid plate to the frame.