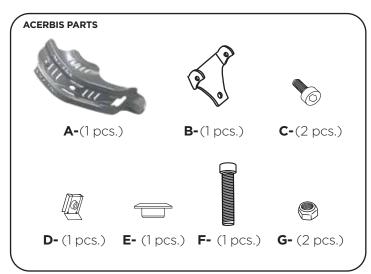

## SKID PLATE KTM SXF/EXC-F 450 - HUSQVARNA FC/FE 450

SOTTOMOTORE KTM SXF/EXC-F 450 - HUSQVARNA FC/FE 450

**1.** Scollegare lo scarico e spostarlo avanti per facilitare il montaggio della staffa sul telaio.