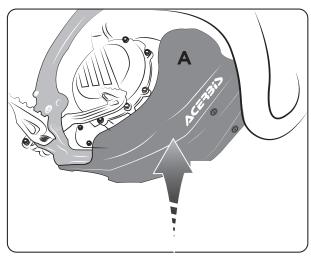

#### **3.** Place the skid plate on the frame.

Posizionare il sottomotore sul telaio.