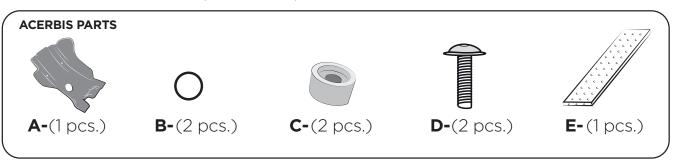

#### **SOTTOMOTORE EXCF/FE 250/350**

ACERSIS

SKID PLATE EXCF/FE 250/350

COD. 500005691