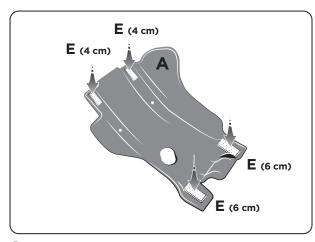

# 1. Cut the sponge E and install it following the dimensions and positions indicated.

Tagliare la spugna E ed installarla seguendo le misure e posizioni indicate.