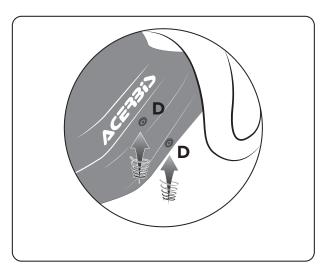

#### **SOTTOMOTORE EXCF/FE 250/350**

ACERSIS

SKID PLATE EXCF/FE 250/350

COD. 500005691





# 1. Cut the sponge E and install it following the dimensions and positions indicated.

Tagliare la spugna E ed installarla seguendo le misure e posizioni indicate.



#### **3.** Place the skid plate on the frame.

Posizionare il sottomotore sul telaio.



### **2.** Introduce in the skid plate the screw D, the spacer C and the or B included.

Inserire nel sottomotore la vite D, il distanziale C e l'oring B in dotazione.



# **4.** Fasten the screws D. Serrare le due viti D.

#### WADNING

Use at your own risk. Check the security of your device before you ride. Be sure that you follow the instructions installing the Acerbis products. Do not ride if there is missing or damaged hardware. If this is the case, take the item immediately back to your dealer. Make sure the throttle and other controls are free every time you ride. Lack of attention to instruction and warning could lead to interference with the controls, loss of control, and an accidents. Acerbis recommends that installation must be done by a licensed mechanic and that only Acerbis is original parts are used during fitting. Acerbis makes no guarantees or representations, express or implied, regarding the fitness of its products for any particular p