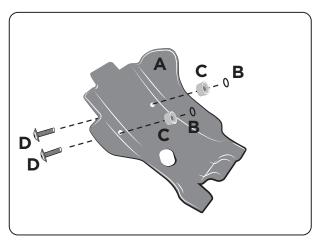

### **2.** Introduce in the skid plate the screw D, the spacer C and the or B included.

Inserire nel sottomotore la vite D, il distanziale C e l'oring B in dotazione.

# **4.** Fasten the screws D. Serrare le due viti D.