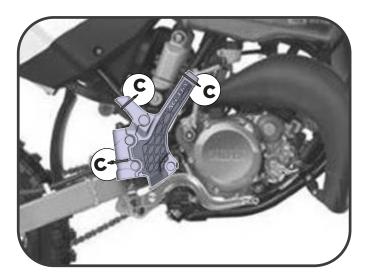

## 1. Right side: place the Acerbis X-GRIP and fix it the zip ties (C) included in the kit.

1. Lato destro: posizionare X-GRIP Acerbis e fissarlo con le fascette (C) in dotazione.