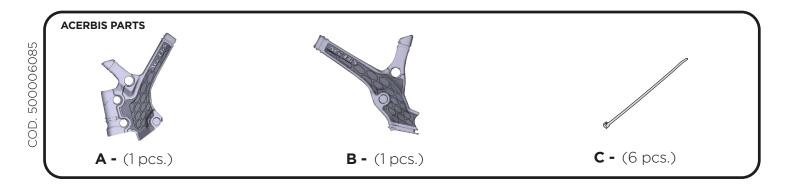

## X-GRIP FRAME GUARD YAMAHA YZ 85

PARATELAIO X-GRIP YAMAHA YZ 85







## 1. Right side: place the Acerbis X-GRIP and fix it the zip ties (C) included in the kit.

1. Lato destro: posizionare X-GRIP Acerbis e fissarlo con le fascette (C) in dotazione.



## 2. Left side: place the Acerbis X-GRIP and fix it the zip ties (C) included in the kit.

2. Lato sinistro: posizionare X-GRIP Acerbis e fissarlo con le fascette (C) in dotazione.

## **WARNING!**

Use at your own risk. Check the security of your device before you ride. Be sure that you follow the instructions installing the Acerbis products. Do not ride if there is missing or damaged hardware. If this is the case, take the item immediately back to your dealer. Make sure the throttle and other controls are free every time you ride. Lack of attention to instruction and warning could lead to interference