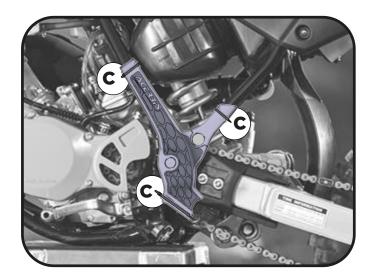

## 2. Left side: place the Acerbis X-GRIP and fix it the zip ties (C) included in the kit.

2. Lato sinistro: posizionare X-GRIP Acerbis e fissarlo con le fascette (C) in dotazione.