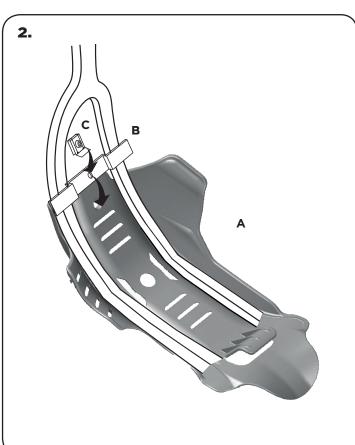

## **SOTTOMOTORE KTM SXF 450 - EXCF 450 / HUSQVARNA FC 450**



COD. 500007784









## **WARNING!**

Use at your own risk. Check the security of your device before you ride. Be sure that you follow the instructions installing the Acerbis products. Do not ride if there is missing or damaged hardware. If this is the case, take the item immediately back to your dealer. Make sure the throttle and other controls are free every time you ride. Lack of attention to instruction and warning could lead to interference with the controls, loss of control, and an accidents. Acerbis recommends that installation must be done by a licensed mechanic and that only Acerbis is original parts are used during fitting. Acerbis makes no guarantees or representations, express or implied, regarding the fitness of its products for any particular purpose. Acerbis makes no guarantees or representa