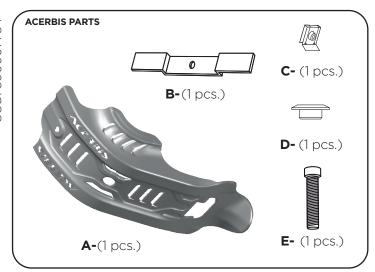

## **SOTTOMOTORE KTM SXF 450 - EXCF 450 / HUSQVARNA FC 450**



COD. 500007784









## **WARNING!**

Use at your own risk. Check the security of your device before you ride. Be sure that you follow the instructions installing the Acerbis products. Do not ride if there is missing or damaged hardware. If this is the case, take the item immediately back to your dealer. Make sure the throttle and other controls are free every time you ride. Lack of attention to instruction and warning could lead to interference with the controls, loss of control, and an accidents. Acerbis recommends that installation must be done by a licensed mechanic and that only Acerbis is original parts are used during fitting. Acerbis makes no guarantees or representations, express or implied, regarding the fitness of its products for any particular purpose. Acerbis makes no guarantees or repres