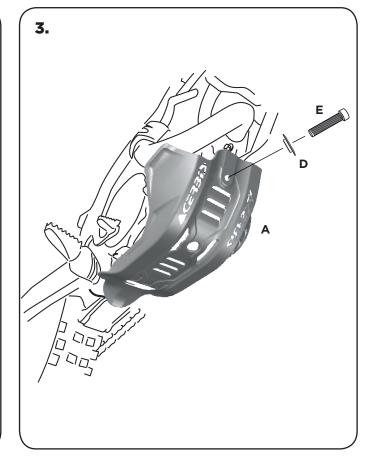

## **SOTTOMOTORE KTM SXF 450 - EXCF 450 / HUSQVARNA FC 450**



COD. 500007784









## **WARNING!**

Use at your own risk. Check the security of your device before you ride. Be sure that you follow the instructions installing the Acerbis products. Do not ride if there is missing or damaged hardware. If this is the case, take the item immediately back to your dealer. Make sure the throttle and other controls are free every time you ride. Lack of attention to instruction and warning could lead to interference with the controls, loss of control, and an accidents. Acerbis recommends that installation must be done by a licensed mechanic and that only Acerbis is original parts are used during fitting. Acerbis makes no guarantees or representations, express or implied, regarding the fitness of its products for any particular purpose. Acerbis makes no guarantees or representati