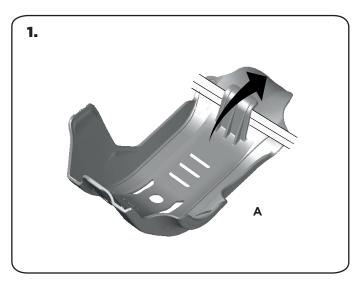

## **SOTTOMOTORE KTM SXF 450 - EXCF 450 / HUSQVARNA FC 450**



COD. 500007784









## **WARNING!**

Use at your own risk. Check the security of your device before you ride. Be sure that you follow the instructions installing the Acerbis products. Do not ride if there is missing or damaged hardware. If this is the case, take the item immediately back to your dealer. Make sure the throttle and other controls are free every time you ride. Lack of attention to instruction and warning could lead to interference with the controls, loss of control, and an accidents. Acerbis recommends that installation must be done by a licensed mechanic and that only Acerbis is original parts are used during fitting. Acerbis makes no guarantees or representations, express or implied, regarding the fitness of its products for any particular purpose. Acerbis makes no guarantees or represen