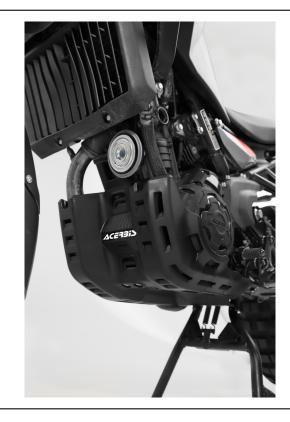

#### **FEATURES**

Smooth Glide Over Obstacles: Advanced under-engine design allows for easy sliding over natural obstacles such as rocks and logs, ensuring a smoother ride.

Maximum Protection: Provides comprehensive protection for the frame and engine.

Extended Coverage: Includes additional protection for side covers, the water pump, and frame areas around the footrests.

Ventilation and Easy Cleaning: Features exhaust areas for improved ventilation, reduced weight, and easier washing inside the under-engine area.

Mud and Debris Reduction: Designed to minimize the entry of mud and debris during rides.

X-Power Compatibility: Can be used simultaneously with Acerbis X-Power for ignition and clutch cover protection.

Easy Assembly: Quickly installs with the included Acerbis kit.

Durable and Lightweight: Weighs 1050 grams, offering excellent protection without excessive weight.