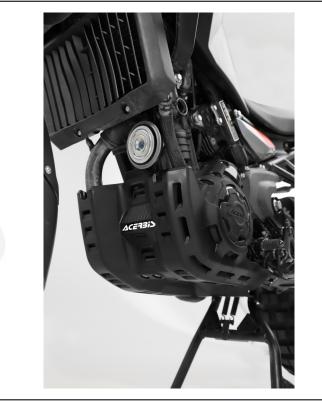

### FEATURES

Smooth Glide Over Obstacles: Advanced under-engine design allows for easy sliding over natural obstacles such as rocks and logs, ensuring a smoother ride.

Maximum Protection: Provides comprehensive protection for the frame and engine.

Extended Coverage: Includes additional protection for side covers, the water pump, and frame areas around the footrests.

Ventilation and Easy Cleaning: Features exhaust areas for improved ventilation, reduced weight, and easier washing inside the under-engine area. Mud and Debris Reduction: Designed to minimize the entry of mud and debris during rides.

X-Power Compatibility: Can be used simultaneously with Acerbis X-Power for ignition and clutch cover protection.

Easy Assembly: Quickly installs with the included Acerbis kit.

Durable and Lightweight: Weighs 1050 grams, offering excellent protection without excessive weight.