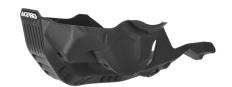

## **FEATURES**

The CFMoto skid plate is built to help your bike slide smoothly over rocks, logs, whoops, and other natural terrain—ensuring a faster, more controlled ride.

Engineered for maximum protection, it shields the frame, engine, water pump, crankcases, and footpeg areas from impact and debris.

Strategic openings near the back lighten the plate, improve airflow, and make it easier to rinse out mud and dirt.

The design also helps prevent buildup by limiting mud and debris from collecting underneath.

Weight: 1358g