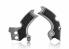

# X-GRIP FRAME PROTECTOR FOR KAWASAKI 0022574

0022574.237

0022574.293

0022574.297

0022574.377

## **FEATURES**

Protects the frame in the maximum friction area Use of rubber to increase grip and therefore control of the motorcycle Easy assembly and dismantling with expander and plastic bands

## **APPLICATIONS**

KAWASAKI KX 250 4T 2020 | KAWASAKI KX 250 F 2015 2016 2017 2018 2019