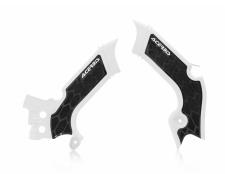

# X-GRIP FRAME PROTECTOR KAWASAKI 0026096

0026096.293

0026096.377

#### **FEATURES**

Protects the frame in the area of maximum friction Use of rubber to increase grip and thus control of the bike Easy assembly and disassembly using the original screws and plastic ties. There is additional protection for the side number holders, with the aim of preventing premature wear of the graphics, limiting rubbing damage caused by the boots Weight: 245g

### **PRODUCT DETAILS**

60% Plastic | 35% EPDM | 5% Other

Made In: Italy

### **APPLICATIONS**

KAWASAKI KX 450 2024 | KAWASAKI KX 450 X 2024