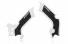

# X-GRIP FRAME PROTECTOR FOR KAWASAKI 0023693

0023693.237

0023693.293

0023693.297

0023693.377

#### **FEATURES**

The X-GRIP frame cover is conceived and designed to protect the frame in the area of contact with the rider's boots. The product has a dual function: to protect the frame from rubbing wear and to increase grip while riding. For this reason, a layer of rubber is applied to the outside of the frame cover to increase grip. Assembly and disassembly are facilitated by the use of expansions and elastic bands

Protects the frame in the maximum friction area Use of rubber to increase grip and therefore control of the motorcycle

Easy assembly and dismantling with expander and plastic bands

### **APPLICATIONS**

KAWASAKI KX 250 4T 2021 2022 2023 2024 | KAWASAKI KX 250 X 2021 2022 2023 2024 | KAWASAKI KX 300 X 2024 | KAWASAKI KX 450 2020 2021 2022 2023 | KAWASAKI KX 450 F 2019 | KAWASAKI KX 450 X 2021 2022 2023