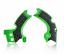

# X-GRIP FRAME PROTECTOR FOR KAWASAKI 0017814

0017814.020

0017814.030

0017814.130

### **FEATURES**

Protects the frame in the maximum friction area Use of rubber to increase grip and therefore control of the motorcycle Easy assembly and dismantling with expander and plastic bands

### **APPLICATIONS**

KAWASAKI KX 450 F 2009 2010 2011 2012 2013 2014 2015 2016 2017 2018