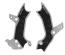

# X-GRIP FRAME PROTECTOR FOR KAWASAKI 0023693

0023693.237

0023693.293

0023693.297

0023693.377

#### **FEATURES**

The X-GRIP frame cover is conceived and designed to protect the frame in the area of contact with the rider's boots. The product has a dual function: to protect the frame from rubbing wear and to increase grip while riding. For this reason, a layer of rubber is applied to the outside of the frame cover to increase grip. Assembly and disassembly are facilitated by the use of expansions and elastic bands

Protects the frame in the maximum friction area Use of rubber to increase grip and therefore control of the motorcycle

Easy assembly and dismantling with expander and plastic bands

### **APPLICATIONS**

KAWASAKI KX 250 4T 2021 2022 2023 2024 | KAWASAKI KX 250 X 2021 2022 2023 2024 | KAWASAKI KX 300 X 2024 | KAWASAKI KX 450 2020 2021 2022 2023 | KAWASAKI KX 450 F 2019 | KAWASAKI KX 450 X 2021 2022 2023