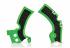

# X-GRIP FRAME PROTECTOR FOR KAWASAKI 0017814

0017814.020

0017814.030

0017814.130

### **FEATURES**

Protects the frame in the maximum friction area Use of rubber to increase grip and therefore control of the motorcycle Easy assembly and dismantling with expander and plastic bands

### **APPLICATIONS**

KAWASAKI KX 450 F 2009 2010 2011 2012 2013 2014 2015 2016 2017 2018