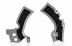

# X-GRIP FRAME PROTECTOR FOR KAWASAKI 0023693

0023693.237

0023693.293

0023693.297

0023693.377

#### **FEATURES**

The X-GRIP frame cover is conceived and designed to protect the frame in the area of contact with the rider's boots. The product has a dual function: to protect the frame from rubbing wear and to increase grip while riding. For this reason, a layer of rubber is applied to the outside of the frame cover to increase grip. Assembly and disassembly are facilitated by the use of expansions and elastic bands

Protects the frame in the maximum friction area Use of rubber to increase grip and therefore control of the motorcycle

Easy assembly and dismantling with expander and plastic bands

### **APPLICATIONS**

KAWASAKI KX 250 4T 2021 2022 2023 2024 | KAWASAKI KX 250 X 2021 2022 2023 2024 | KAWASAKI KX 300 X 2024 | KAWASAKI KX 450 2020 2021 2022 2023 | KAWASAKI KX 450 F 2019 | KAWASAKI KX 450 X 2021 2022 2023