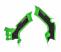

# X-GRIP FRAME PROTECTOR KAWASAKI 0026096

0026096.293

0026096.377

#### **FEATURES**

Protects the frame in the area of maximum friction Use of rubber to increase grip and thus control of the bike Easy assembly and disassembly using the original screws and plastic ties. There is additional protection for the side number holders, with the aim of preventing premature wear of the graphics, limiting rubbing damage caused by the boots Weight: 245g

### **PRODUCT DETAILS**

60% Plastic | 35% EPDM | 5% Other

Made In: Italy

### **APPLICATIONS**

KAWASAKI KX 450 2024 | KAWASAKI KX 450 X 2024