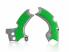

# X-GRIP FRAME PROTECTOR KAWASAKI 0026096

0026096.293

0026096.377

#### **FEATURES**

Protects the frame in the area of maximum friction Use of rubber to increase grip and thus control of the bike Easy assembly and disassembly using the original screws and plastic ties. There is additional protection for the side number holders, with the aim of preventing premature wear of the graphics, limiting rubbing damage caused by the boots Weight: 245g

### **PRODUCT DETAILS**

60% Plastic | 35% EPDM | 5% Other

Made In: Italy

### **APPLICATIONS**

KAWASAKI KX 450 2024 | KAWASAKI KX 450 X 2024