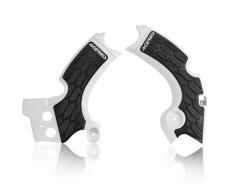

# X-GRIP FRAME PROTECTOR FOR KAWASAKI 0022574

0022574.237

0022574.293

0022574.297

0022574.377

## **FEATURES**

Protects the frame in the maximum friction area Use of rubber to increase grip and therefore control of the motorcycle Easy assembly and dismantling with expander and plastic bands

## **APPLICATIONS**

KAWASAKI KX 250 4T 2020 | KAWASAKI KX 250 F 2015 2016 2017 2018 2019