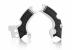

# X-GRIP FRAME PROTECTOR FOR KAWASAKI 0023693

0023693.237

0023693.293

0023693.297

0023693.377

#### **FEATURES**

The X-GRIP frame cover is conceived and designed to protect the frame in the area of contact with the rider's boots. The product has a dual function: to protect the frame from rubbing wear and to increase grip while riding. For this reason, a layer of rubber is applied to the outside of the frame cover to increase grip. Assembly and disassembly are facilitated by the use of expansions and elastic bands

Protects the frame in the maximum friction area Use of rubber to increase grip and therefore control of the motorcycle

Easy assembly and dismantling with expander and plastic bands

### **APPLICATIONS**

KAWASAKI KX 250 4T 2021 2022 2023 2024 | KAWASAKI KX 250 X 2021 2022 2023 2024 | KAWASAKI KX 300 X 2024 | KAWASAKI KX 450 2020 2021 2022 2023 | KAWASAKI KX 450 F 2019 | KAWASAKI KX 450 X 2021 2022 2023