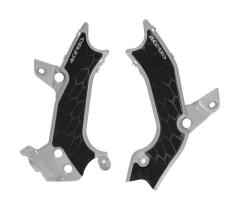

# X-GRIP FRAME PROTECTOR KAWASAKI 0026096

0026096.293

0026096.377

#### **FEATURES**

Protects the frame in the area of maximum friction Use of rubber to increase grip and thus control of the bike Easy assembly and disassembly using the original screws and plastic ties. There is additional protection for the side number holders, with the aim of preventing premature wear of the graphics, limiting rubbing damage caused by the boots Weight: 245g

### **PRODUCT DETAILS**

60% Plastic | 35% EPDM | 5% Other

Made In: Italy

### **APPLICATIONS**

KAWASAKI KX 450 2024 | KAWASAKI KX 450 X 2024