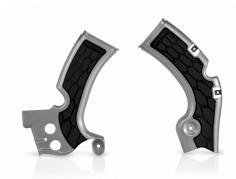

# X-GRIP FRAME PROTECTOR KAWASAKI 0026096

0026096.293

0026096.377

#### **FEATURES**

Protects the frame in the area of maximum friction Use of rubber to increase grip and thus control of the bike Easy assembly and disassembly using the original screws and plastic ties. There is additional protection for the side number holders, with the aim of preventing premature wear of the graphics, limiting rubbing damage caused by the boots Weight: 245g

### **PRODUCT DETAILS**

60% Plastic | 35% EPDM | 5% Other

Made In: Italy

### **APPLICATIONS**

KAWASAKI KX 450 2024 | KAWASAKI KX 450 X 2024