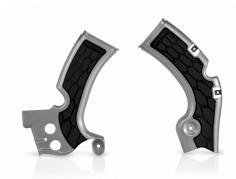

#### **FEATURES**

The X-GRIP frame cover is conceived and designed to protect the frame in the area of contact with the rider's boots. The product has a dual function: to protect the frame from rubbing wear and to increase grip while riding. For this reason, a layer of rubber is applied to the outside of the frame cover to increase grip. Assembly and disassembly are facilitated by the use of expansions and elastic bands.

## **FEATURES**

Protects the frame in the maximum friction area Use of rubber to increase grip and therefore control of the motorcycle Easy assembly and dismantling with expander and plastic bands

### **APPLICATIONS**

KAWASAKI KX 250 2020 | KAWASAKI KX 250 F 2015 2016 2017 2018 2019

0017814.020

0017814.030

0017814.130