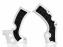

## X-GRIP FRAME PROTECTOR / KAWASAKI X-GRIP FRAME PROTECTOR FOR KAWASAKI

#### **FEATURES**

The X-GRIP frame cover is conceived and designed to protect the frame in the area of contact with the rider's boots. The product has a dual function: to protect the frame from rubbing wear and to increase grip while riding. For this reason, a layer of rubber is applied to the outside of the frame cover to increase grip. Assembly and disassembly are facilitated by the use of expansions and elastic bands.

Protects the frame in the maximum friction area Use of rubber to increase grip and therefore control of the motorcycle

Easy assembly and dismantling with expander and plastic bands