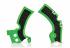

## X-GRIP FRAME PROTECTOR / KAWASAKI X-GRIP FRAME PROTECTOR FOR KAWASAKI

#### **FEATURES**

The X-GRIP frame cover is conceived and designed to protect the frame in the area of contact with the rider's boots. The product has a dual function: to protect the frame from rubbing wear and to increase grip while riding. For this reason, a layer of rubber is applied to the outside of the frame cover to increase grip. Assembly and disassembly are facilitated by the use of expansions and elastic bands.

Protects the frame in the maximum friction area Use of rubber to increase grip and therefore control of the motorcycle

Easy assembly and dismantling with expander and plastic bands