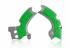

#### **FEATURES**

Protects the frame in the area of maximum friction Use of rubber to increase grip and thus control of the bike Easy assembly and disassembly using the original screws and plastic ties. There is additional protection for the side number holders, with the aim of preventing premature wear of the graphics, limiting rubbing damage caused by the boots
Weight: 245g

#### **PRODUCT DETAILS**

60% Plastic | 35% EPDM | 5% Other

Made In: Italy

### **APPLICATIONS**

KAWASAKI KX 250 2025 | KAWASAKI KX 250 X 2025 | KAWASAKI KX 300 X ENDURO 2025 | KAWASAKI KX 450 2024 2025 | KAWASAKI KX 450 X 2024 2025

0023693.237

0023693.293

0023693.297

0023693.377