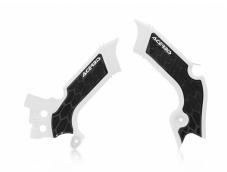

#### **FEATURES**

Protects the frame in the area of maximum friction Use of rubber to increase grip and thus control of the bike Easy assembly and disassembly using the original screws and plastic ties. There is additional protection for the side number holders, with the aim of preventing premature wear of the graphics, limiting rubbing damage caused by the boots
Weight: 245g

#### **PRODUCT DETAILS**

60% Plastic | 35% EPDM | 5% Other

Made In: Italy

### **APPLICATIONS**

KAWASAKI KX 250 2025 | KAWASAKI KX 250 X 2025 | KAWASAKI KX 300 X ENDURO 2025 | KAWASAKI KX 450 2024 2025 | KAWASAKI KX 450 X 2024 2025

0023693.237

0023693.293

0023693.297

0023693.377