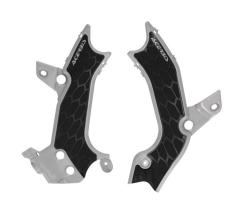

#### **FEATURES**

The X-GRIP frame cover is conceived and designed to protect the frame in the area of contact with the rider's boots. The product has a dual function: to protect the frame from rubbing wear and to increase grip while riding. For this reason, a layer of rubber is applied to the outside of the frame cover to increase grip. Assembly and disassembly are facilitated by the use of expansions and elastic bands.

Protects the frame in the maximum friction area Use of rubber to increase grip and therefore control of the motorcycle

Easy assembly and dismantling with expander and plastic bands