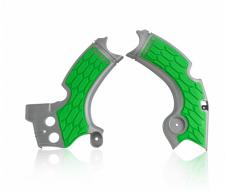

#### **FEATURES**

The X-GRIP frame cover is conceived and designed to protect the frame in the area of contact with the rider's boots. The product has a dual function: to protect the frame from rubbing wear and to increase grip while riding. For this reason, a layer of rubber is applied to the outside of the frame cover to increase grip. Assembly and disassembly are facilitated by the use of expansions and elastic bands.

Protects the frame in the maximum friction area Use of rubber to increase grip and therefore control of the motorcycle

Easy assembly and dismantling with expander and plastic bands