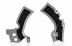

## X-GRIP FRAME PROTECTOR / KAWASAKI X-GRIP FRAME PROTECTOR FOR KAWASAKI

#### **FEATURES**

The X-GRIP frame cover is conceived and designed to protect the frame in the area of contact with the rider's boots. The product has a dual function: to protect the frame from rubbing wear and to increase grip while riding. For this reason, a layer of rubber is applied to the outside of the frame cover to increase grip. Assembly and disassembly are facilitated by the use of expansions and elastic bands.

Protects the frame in the maximum friction area Use of rubber to increase grip and therefore control of the motorcycle

Easy assembly and dismantling with expander and plastic bands