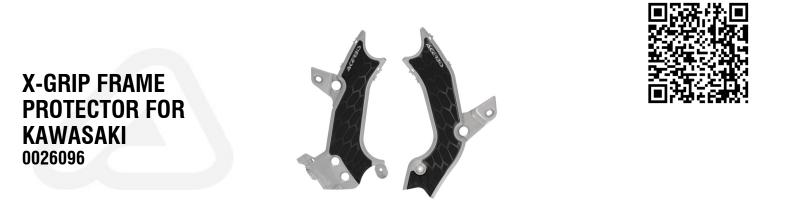

# NEW PRODUCTS / NEW PRODUCTS X-GRIP FRAME PROTECTOR FOR KAWASAKI

#### FEATURES

Protects the frame in the area of maximum friction Use of rubber to increase grip and thus control of the bike Easy assembly and disassembly using the original screws and plastic ties. There is additional protection for the side number holders, with the aim of preventing premature wear of the graphics, limiting rubbing damage caused by the boots Weight: 245g

#### **APPLICATIONS**

KAWASAKI KX 250 2025 | KAWASAKI KX 250 X 2025 | KAWASAKI KX 300 X ENDURO 2025 | KAWASAKI KX 450 2024 2025 | KAWASAKI KX 450 X 2024 2025