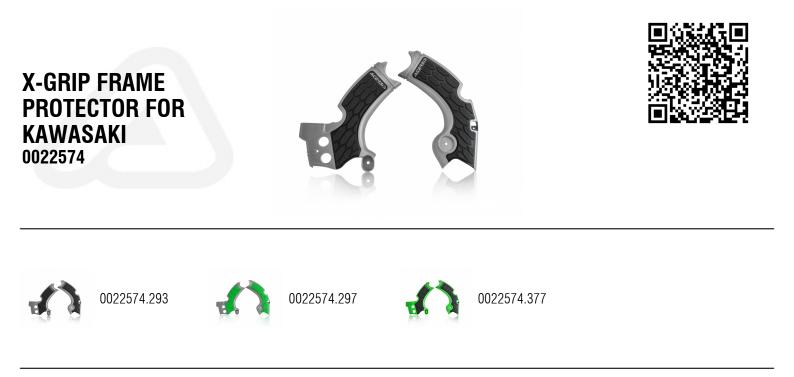

# **FEATURES**

Protects the frame in the maximum friction area Use of rubber to increase grip and therefore control of the motorcycle Easy assembly and dismantling with expander and plastic bands

## **APPLICATIONS**

KAWASAKI KX 250 2020 | KAWASAKI KX 250 F 2015 2016 2017 2018 2019