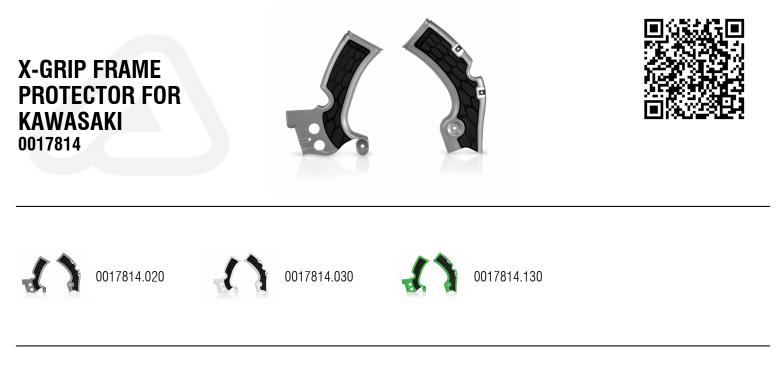

## FEATURES

Protects the frame in the maximum friction area Use of rubber to increase grip and therefore control of the motorcycle Easy assembly and dismantling with expander and plastic bands

#### **APPLICATIONS**

KAWASAKI KX 450 F 2009 2010 2011 2012 2013 2014 2015 2016 2017 2018