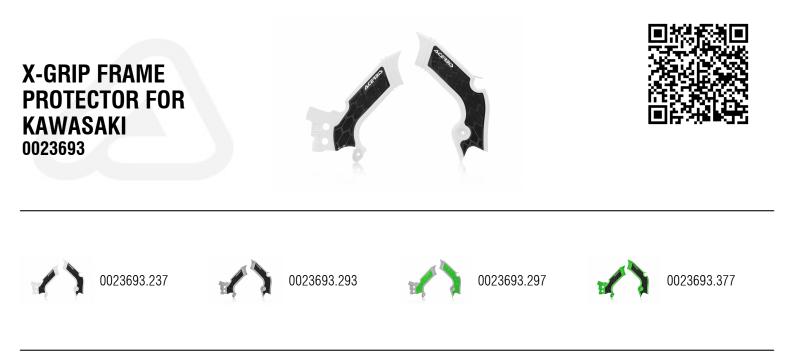

# X-GRIP FRAME PROTECTOR / KAWASAKI X-GRIP FRAME PROTECTOR FOR KAWASAKI

# **FEATURES**

Protects the frame in the maximum friction area Use of rubber to increase grip and therefore control of the motorcycle Easy assembly and dismantling with expander and plastic bands

## **APPLICATIONS**

KAWASAKI KX 250 2020 | KAWASAKI KX 250 F 2015 2016 2017 2018 2019