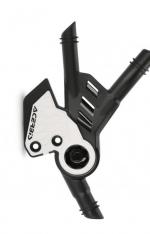

## FEATURES

The X-GRIP frame cover is conceived and designed to protect the frame in the area of contact with the rider's boots. The product has a dual function: to protect the frame from rubbing wear and to increase grip while riding. For this reason, a layer of rubber is applied to the outside of the frame cover to increase grip. Assembly and disassembly are facilitated by the use of expansions and elastic bands.

Protects the frame in the area of maximum friction Use of rubber to increase grip and thus control of the bike Easy assembly and disassembly using the original screw and plastic ties

## **PRODUCT DETAILS**

60% Plastic | 35% EPDM | 5% Other

Made In: Italy