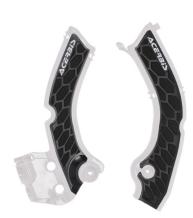

#### **FEATURES**

The X-GRIP frame cover is conceived and designed to protect the frame in the area of contact with the rider's boots. The product has a dual function: to protect the frame from rubbing wear and to increase grip while riding. For this reason, a layer of rubber is applied to the outside of the frame cover to increase grip. Assembly and disassembly are facilitated by the use of expansions and elastic bands.

Protects the frame in the area of maximum friction Use of rubber to increase grip and thus control of the bike Easy assembly and disassembly using the original screw and plastic ties