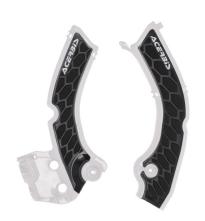

#### **FEATURES**

The X-GRIP frame cover is conceived and designed to protect the frame in the area of contact with the rider's boots. The product has a dual function: to protect the frame from rubbing wear and to increase grip while riding. For this reason, a layer of rubber is applied to the outside of the frame cover to increase grip. Assembly and disassembly are facilitated by the use of expansions and elastic bands.

Protects the frame in the area of maximum friction
Use of rubber to increase grip and thus control of the bike
Easy assembly and disassembly using the original screw and plastic

#### **PRODUCT DETAILS**

60% Plastic | 35% EPDM | 5% Others

Made In: Italy