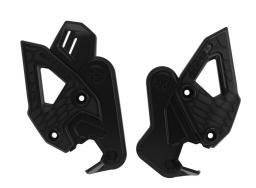

## **FEATURES**

The X-GRIP frame cover is conceived and designed to protect the frame in the area of contact with the rider's boots. The product has a dual function: to protect the frame from rubbing wear and to increase grip while riding. For this reason, a layer of rubber is applied to the outside of the frame cover to increase grip.

Protects the frame in the area of maximum friction Use of rubber to increase grip and thus control of the bike Easy assembly and disassembly using the original screw