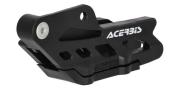

#### **FEATURES**

The Acerbis chain guide provides impact resistance thanks to its high-strength plastic material.

It is made of two pieces: the body and the slide, the latter of which can be replaced once it has worn out, also allowing the chain not to have to be disassembled when replacing the slide or the chain guide itself.

Reduces oscillatory shaking of the chain

The controlled elasticity structure of the chain guide, absorbs shocks and minimizes damage to the chain and crown.

Crown and chain protection

Easily applied with Acerbis screws already included, taking advantage of the original housings on the swingarm

Transfer logo

Weight: 300g