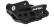

#### **FEATURES**

The Acerbis chain guide provides impact resistance thanks to its high-strength plastic material.

It is made of two pieces: the body and the slide, the latter of which can be replaced once it has worn out, also allowing the chain not to have to be disassembled when replacing the slide or the chain guide itself.

Reduces oscillatory shaking of the chain

The controlled elasticity structure of the chain guide, absorbs shocks and minimizes damage to the chain and crown.

Crown and chain protection

Easily applied with Acerbis screws already included, taking advantage of the original housings on the swingarm

Transfer logo

Weight: 300g