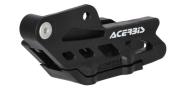

#### **FEATURES**

The Acerbis chain guide provides impact resistance thanks to its high-strength plastic material.

It is made of two pieces: the body and the slide, the latter of which can be replaced once it has worn out, also allowing the chain not to have to be disassembled when replacing the slide or the chain guide itself.

Reduces oscillatory shaking of the chain

The controlled elasticity structure of the chain guide, absorbs shocks and minimizes damage to the chain and crown.

Crown and chain protection

Easily applied with Acerbis screws already included, taking advantage of the original housings on the swingarm

Transfer logo

Weight: 300g