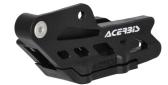

#### **FEATURES**

The Acerbis chain guide provides impact resistance thanks to its high-strength plastic material.

It is made of two pieces: the body and the slide, the latter of which can be replaced once it has worn out, also allowing the chain not to have to be disassembled when replacing the slide or the chain guide itself.

Reduces oscillatory shaking of the chain

The controlled elasticity structure of the chain guide, absorbs shocks and minimizes damage to the chain and crown. Crown and chain protection Easily applied with Acerbis screws already included, taking advantage of the original housings on the swingarm Transfer logo Weight: 300g