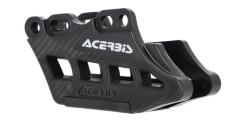

## **FEATURES**

Enhanced Durability: The Acerbis chain guide replaces the original component, offering superior impact resistance with its high-strength plastic construction.

Two-Piece Design: Composed of a body and a replaceable slide, allowing for easy maintenance without the need to disassemble the chain when replacing the slide or the guide itself.

Shock Absorption: Features a controlled elasticity structure that absorbs impacts, reducing potential damage to the chain and sprocket.