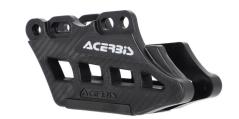

## **FEATURES**

Enhanced Durability: The Acerbis chain guide replaces the original component, offering superior impact resistance with its high-strength plastic construction.

Two-Piece Design: Composed of a body and a replaceable slide, allowing for easy maintenance without the need to disassemble the chain when replacing the slide or the guide itself.

Shock Absorption: Features a controlled elasticity structure that absorbs impacts, reducing potential damage to the chain and sprocket.