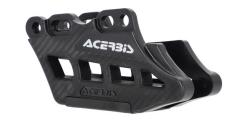

## **FEATURES**

The Acerbis chain guide, replacing the original component, guarantees greater impact resistance thanks to the high-strength plastic material.

plastic material.

The guide is made in two pieces: the body and the slide, the latter replaceable once worn, also allowing you not to have to disassemble the chain when replacing the slide or the guide itself.

The controlled elasticity structure of the guide absorbs shocks and minimizes damage to the chain and crown.