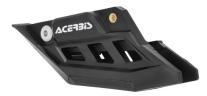

#### FEATURES

The Acerbis chain guide provides impact resistance thanks to its high-strength plastic material.

It is made of two pieces: the body and the slide. The slide is replaceable when worn.

The 2-piece construction also means the chain does not have to be disassembled when mounting the guide or replacing the slide.

The controlled-elasticity construction of the guide absorbs shock and minimizes damage to the chain and sprocket; it also reduces oscillatory shaking of the chain. It is easily applied on the original housings on the swingarm.

Nounting kit included.