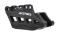

## **FEATURES**

The Acerbis chain guide provides impact resistance thanks to its high-strength plastic material.

Consists of two parts: a replaceable slide and the main body, allowing slide replacement without disassembling the chain.

Reduces chain oscillation.

The controlled elasticity structure of the chain guide absorbs shocks and minimizes damage to the chain and sprocket.

Crown and chain protection.

Easily installed with supplied mounting hardware.

Weight: 300g