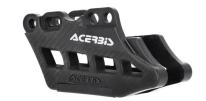

## **FEATURES**

The Acerbis chain guide provides impact resistance thanks to its high-strength plastic material.

Consists of two parts: a replaceable slide and the main body, allowing slide replacement without disassembling the chain.

Reduces chain oscillation.

The controlled elasticity structure of the chain guide absorbs shocks and minimizes damage to the chain and sprocket.

Crown and chain protection.

Easily installed with supplied mounting hardware.

Weight: 300g