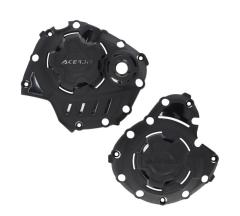

## **FEATURES**

Comprehensive Protection: Shields against wear, impact, abrasion, mud, sand, and debris.

Right-Side Coverage: Includes clutch cover guard, water pump protection, and lower cover.

Left-Side Coverage: Features ignition cover protection for enhanced durability.

Heat Resistance: Designed to withstand high temperatures, with multiple air vents to prevent overheating.

Easy Installation: Attaches using the original screws, ensuring a precise fit to the clutch and ignition cover.

Skid Plate Compatibility: Fully compatible with Acerbis skid plates for additional protection.

Lightweight Design: Weighs only 555 grams, minimizing added weight to your bike.