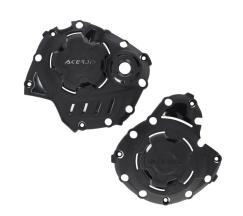

## **FEATURES**

Comprehensive Protection: Shields against wear, impact, abrasion, mud, sand, and debris.

Right-Side Coverage: Includes clutch cover guard, water pump protection, and lower cover.

Left-Side Coverage: Features ignition cover protection for enhanced durability.

Heat Resistance: Designed to withstand high temperatures, with multiple air vents to prevent overheating.

Easy Installation: Attaches using the original screws, ensuring a precise fit to the clutch and ignition cover.

Skid Plate Compatibility: Fully compatible with Acerbis skid plates for additional protection.

Lightweight  $\dot{\text{D}}\text{esign}\textsc{:}$  Weighs only 555 grams, minimizing added weight to your bike.