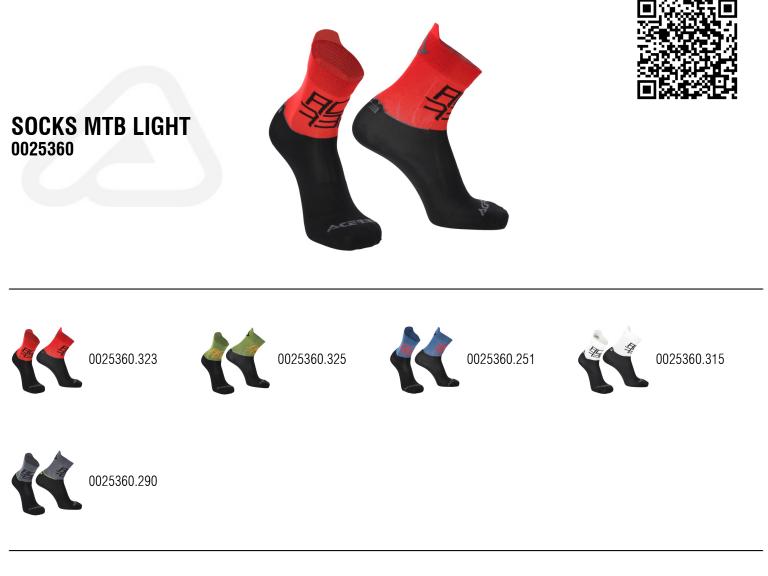

# SIZES

S/M 063 | L/XL 067 | XXL 069

|         | S/M   | L/XL  | XXL           |  |  |  |
|---------|-------|-------|---------------|--|--|--|
| 1) Size | 39-41 | 42-44 | 45-4 <b>7</b> |  |  |  |
|         |       |       |               |  |  |  |
|         |       |       |               |  |  |  |
|         |       |       |               |  |  |  |

# SIZES

S/M 063 | L/XL 067 | XXL 069

|         | S/M   | L/XL           | XXL           |  |  |  |
|---------|-------|----------------|---------------|--|--|--|
| 1) Size | 39-41 | 4 <b>2</b> -44 | 45-4 <b>7</b> |  |  |  |
|         |       |                |               |  |  |  |
|         |       |                |               |  |  |  |
|         |       |                |               |  |  |  |