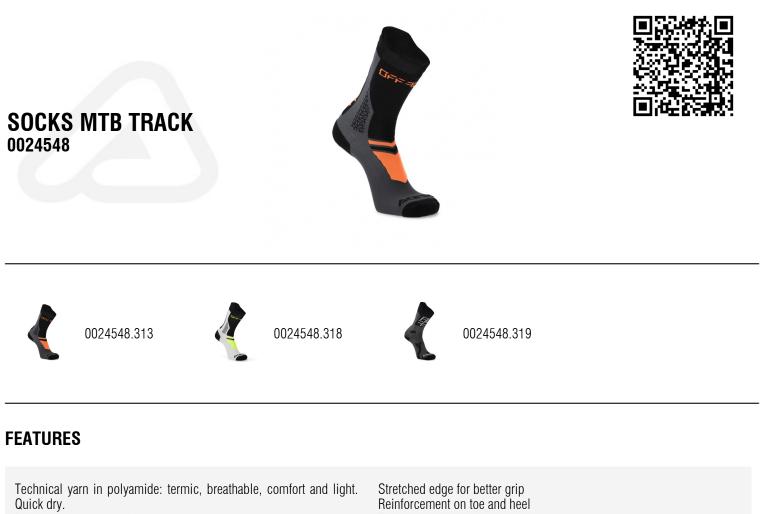

#### FEATURES

Technical yarn in polyamide: termic, breathable, comfort and light. Quick dry. Socks extremely light Design with longer back area Reinforcement and padding in the shin area Stretched edge for better grip Reinforcement on toe and heel Flat seam on the fingertips

Reinforcement and padding in the shin area

Stretched edge for better grip Reinforcement on toe and heel Flat seam on the fingertips