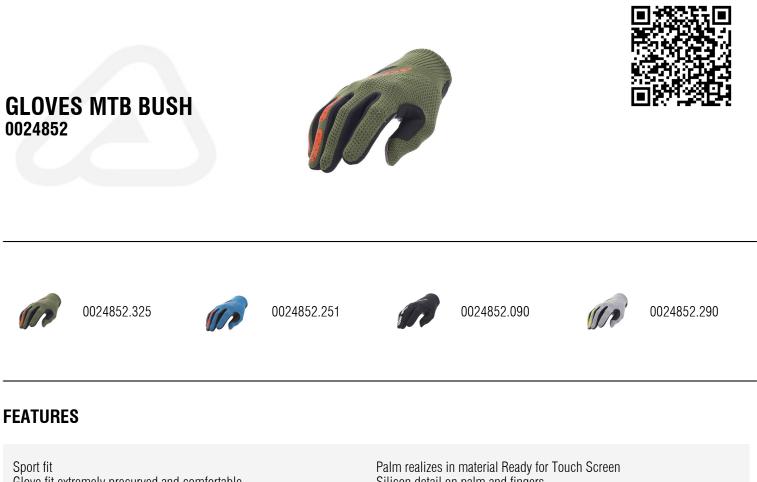

Glove fit extremely precurved and comfortable Cuff closure with strap and velcro Synthetic leather reinforcement between thumb and index finger Palm realizes in material Ready for Touch Screen Silicon detail on palm and fingers Weight 30gr

## **PRODUCT DETAILS**

MATERIALS:Back hand: | Knit fabric pretty soft and comfortable Palm: | Single panel in Synthetic Leather Nanofront TM

Made In: China