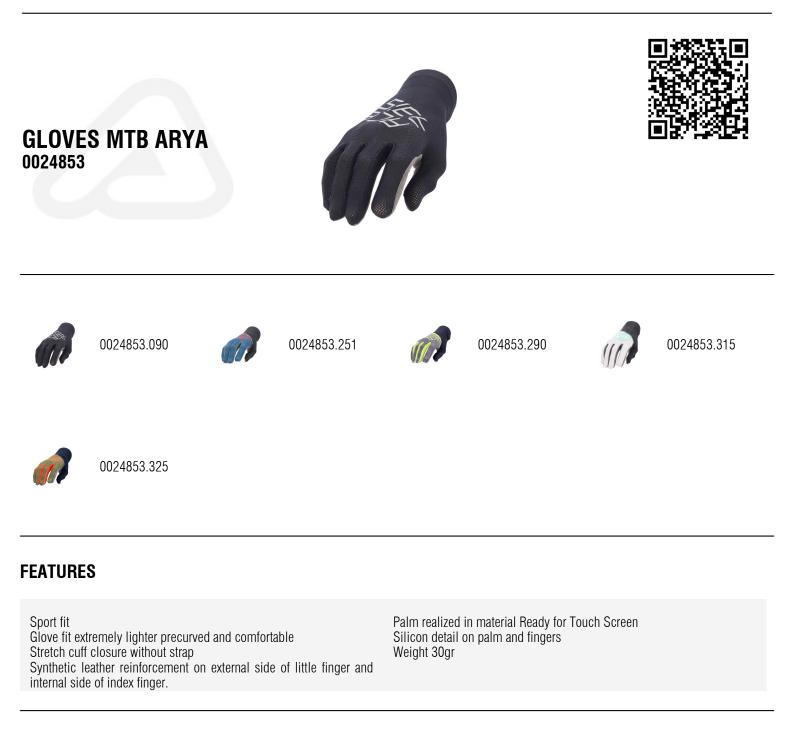

## **PRODUCT DETAILS**

COMPONENTS: | 90% Polyester | 10% Nylon | MATERIALS: | Back hand: | Vented stretch fabric in polyester Palm: | Single panel in Synthetic Leather Nanofront TM

Made In: China