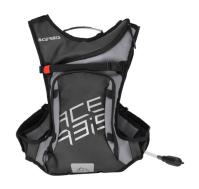

# SENTER BACKPACK 7L 0025066

0025066.319

#### **FEATURES**

CONSTRUCTION AND DESIGN:

7L backpack with 2L water bag, light medium/small size EXTERNAL CONSTRUCTION:

The innovative "X" closure system, with central quick release and 4 Velcro adjustments, cancels the oscillating effect and at the same time distributes the pressure of the shoulder straps evenly, on the chest and not on the shoulders, guaranteeing a free and unhindered driving.

Helmet carrying system on the backpack.

Outer fabric coated in rubber, to facilitate cleaning of the backpack using a wet sponge and which increases its water resistance.

Three-dimensional breathable mesh fabric in the area in contact with the back, with reflective shielding to keep the water bag cool.

Front and rear reflective inserts.

Customizable label for Biker identification.

4 fixing points for the race number table.

INTERNAL CONSTRUCTION:

Pockets dedicated to the transport of tools, keys, multitool, air chamber, pump.

Power pockets designed to accommodate bars / gels.

Large 180x140mm internal storage / smartphone pocket, positioned in the most protected part of the backpack.

Internal car key holder hook.

WATER BAG:

2.0 liter capacity: allows for an average autonomy of 4 hours.

3.0 Easy to fill and clean thanks to the large sliding bar which hooks in order to guarantee watertight integrity.

Straw with On / Off valve and removable tube with quick coupling for easy cleaning.

Perfect for E-BIKE / MTB / GRAVEL use.