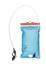

Power pockets designed to accommodate bars / gels.

Large 180x140mm internal storage / smartphone pocket, positioned in the most protected part of the backpack.

Internal car key holder hook.

WATER BAG:

2.0 liter capacity: allows for an average autonomy of 4 hours.

3.0 Easy to fill and clean thanks to the large sliding bar which hooks in order to guarantee watertight integrity.

Straw with On / Off valve and removable tube with quick coupling for easy cleaning.

Perfect for E-BIKE / MTB / GRAVEL use.

### **PRODUCTS RELATED**

0025301 HIDRO BAG+VALVE 2L FOR SENTER