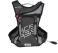

# SENTER BACKPACK 7L 0025066

0025066.319

#### **FEATURES**

CONSTRUCTION AND DESIGN:

7L backpack with 2L water bag, light medium/small size EXTERNAL CONSTRUCTION:

The innovative "X" closure system, with central quick release and 4 Velcro adjustments, cancels the oscillating effect and at the same time distributes the pressure of the shoulder straps evenly, on the chest and not on the shoulders, guaranteeing a free and unhindered driving.

Helmet carrying system on the backpack.

Outer fabric coated in rubber, to facilitate cleaning of the backpack using a wet sponge and which increases its water resistance.

Three-dimensional breathable mesh fabric in the area in contact with the back, with reflective shielding to keep the water bag cool.

Front and rear reflective inserts.

Customizable label for Biker identification.

4 fixing points for the race number table.

INTERNAL CONSTRUCTION:

Pockets dedicated to the transport of tools, keys, multitool, air chamber, pump.

Power pockets designed to accommodate bars / gels.

Large 180x140mm internal storage / smartphone pocket, positioned in the most protected part of the backpack.

Internal car key holder hook.

WATER BAG:

2.0 liter capacity: allows for an average autonomy of 4 hours.

3.0 Easy to fill and clean thanks to the large sliding bar which hooks in order to guarantee watertight integrity.

Straw with On / Off valve and removable tube with quick coupling for easy cleaning.

Perfect for E-BIKE / MTB / GRAVEL use.