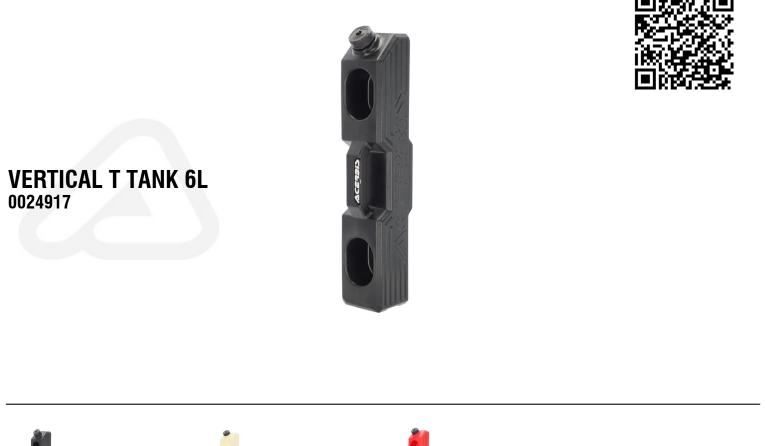

#### FEATURES

The Vertical T tank is an auxiliary tank, an ideal solution for transporting fuel (gasoline or diesel), on any roll bar or metal structures with circular section of vehicles: SXS / SSV / ATV / 4x4 vehicles.

With a capacity of 6L (1.58 gallons), it allows you to have a reserve of fuel in all those situations where the original tank does not have a sufficient amount of fuel to be able to cover the necessary kilometers of our journey/ competition.

Equipped with steel supports capable of adapting to the most popular vehicles SXS / SSV / ATV / Vehicles 4x4, in different sizes of the diameter of the bar.

The tank can be quickly disassembled from the supports that, remain fixed on the chassis of the vehicle, allowing a quick refill of fuel in the tank of the vehicle.

Leaning against the ground, it keeps the vertical position autonomous, so that it can be filled with ease. Large handle allows an easy and balanced transport by hand. CONSTRUCTION AND DESIGN: Auxiliary tank with vertical development Capacity 6L (1,58 GAL) Weight 1500g Dimensions 63x12,5x12,5 cm Central grip handle for easy movement

Suitable for inserting gasoline or diesel Shock resistant

DIMENSIONS AND APPLICATIONS:

Collar suitable for tubular frames of SXS / SSV / ATV / 4x4 vehicles of 50mm diameter (2") adaptable via a rubber strip up to 38mm diameter (1.5") Distance between vehicle tube and tank: 10mm