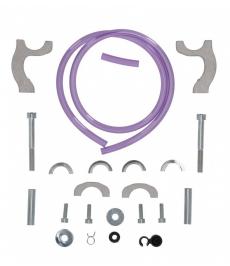

## TANKS / AUXILIARY TANKS MOUNTING KIT TANK 0024917.

MOUNTING KIT TANK 0024917. 0024918

0024918.000

## **PRODUCTS RELATED**

0024917.090.700 0024917.120.700 0024917.110.700