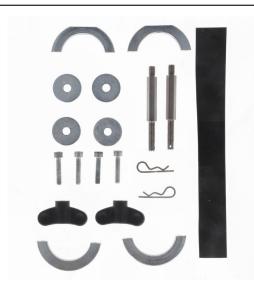

### **PRODUCTS RELATED**

0024918 MOUNTING KIT TANK 0024917.

### **SIZES**

ASSEMBLATO 700

MOUNTING KIT TANK 0024917. 0024918

0024918.000

### **PRODUCTS RELATED**

0024917.090.700

0024917.120.700

0024917.110.700