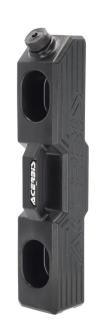

### TANK VERTICAL T 6L NO KIT 0025356

0025356.090.700

0025356.110.700

0025356.120.700

#### **FEATURES**

The Vertical T tank is an auxiliary tank, an ideal solution for transporting fuel (gasoline or diesel), on any roll bar or metal structures with circular section of vehicles: SXS / SSV / ATV / 4x4 vehicles.

With a capacity of 6L (1.58 gallons), it allows you to have a reserve of fuel in all those situations where the original tank does not have a sufficient amount of fuel to be able to cover the necessary kilometers of our journey/ competition.

Equipped with steel supports capable of adapting to the most popular vehicles SXS / SSV / ATV / Vehicles 4x4, in different sizes of the diameter of the bar.

The tank can be quickly disassembled from the supports that, remain fixed on the chassis of the vehicle, allowing a quick refill of fuel in the tank of the vehicle.

Leaning against the ground, it keeps the vertical position autonomous, so that it can be filled with ease.

Large handle allows an easy and balanced transport by hand.

CONSTRUCTION AND DESIGN:

Auxiliary tank with vertical development

Capacity 6L (1,58 GAL)

Weight 1500g

Dimensions 63x12,5x12,5 cm

Central grip handle for easy movement

Suitable for inserting gasoline or diesel

Shock resistant

**DIMENSIONS AND APPLICATIONS:** 

Collar suitable for tubular frames of SXS / SSV / ATV / 4x4 vehicles of 50mm diameter (2") adaptable via a rubber strip up to 38mm diameter (1.5")

Distance between vehicle tube and tank: 10mm

## TANKS / AUXILIARY TANKS TANK VERTICAL T 6L NO KIT