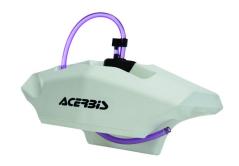

## HANDLEBAR TANK 0016462

0016462.030

### **FEATURES**

Height 150 mm. - width 3 90 mm. - depth 140 mm. Capacity 2,1 L