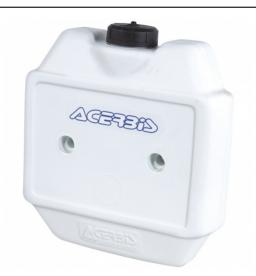

### TANK VERTICAL T 6L NO KIT 0025356

0025356.090.700

0025356.110.700

0025356.120.700

#### **FEATURES**

The Vertical T tank is an auxiliary tank, an ideal solution for transporting fuel (gasoline or diesel), on any roll bar or metal structures with circular section of vehicles: SXS / SSV / ATV / 4x4 vehicles.

With a capacity of 6L (1.58 gallons), it allows you to have a reserve of fuel in all those situations where the original tank does not have a sufficient amount of fuel to be able to cover the necessary kilometers of our journey/ competition.

Equipped with steel supports capable of adapting to the most popular vehicles SXS / SSV / ATV / Vehicles 4x4, in different sizes of the diameter of the bar.

The tank can be quickly disassembled from the supports that, remain fixed on the chassis of the vehicle, allowing a quick refill of fuel in the tank of the vehicle.

Leaning against the ground, it keeps the vertical position autonomous, so that it can be filled with ease.

Large handle allows an easy and balanced transport by hand.

CONSTRUCTION AND DESIGN:

Auxiliary tank with vertical development

Capacity 6L (1,58 GAL)

Weight 1500g

Dimensions 63x12,5x12,5 cm

Central grip handle for easy movement

Suitable for inserting gasoline or diesel

Shock resistant

**DIMENSIONS AND APPLICATIONS:** 

Collar suitable for tubular frames of SXS / SSV / ATV / 4x4 vehicles of 50mm diameter (2") adaptable via a rubber strip up to 38mm diameter (1.5")

Distance between vehicle tube and tank: 10mm