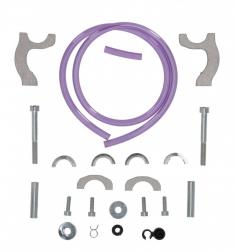

### **PRODUCTS RELATED**

0024918 MOUNTING KIT TANK 0024917.

### **SIZES**

ASSEMBLATO 700

MOUNTING KIT TANK 0024917. 0024918

0024918.000

### **PRODUCTS RELATED**

0024917.090.700

0024917.120.700

0024917.110.700