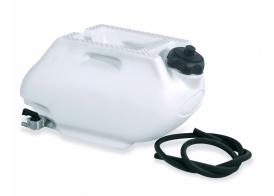

#### **FEATURES**

The Vertical T tank is an auxiliary tank, an ideal solution for transporting liquids/seeds, on any roll bar or metal structures with circular section of vehicles:

With a capacity of 6L (1.58 gallons), it allows you to have reserve liquids if needed.

Equipped with steel supports capable of adapting to the most popular mountain bars.

The tank can be quickly disassembled from the supports that, remain fixed on the chassis of the vehicle, allowing a quick transfer.

Leaning against the ground, it keeps the vertical position autonomous, so that it can be filled with ease.

Large handle allows an easy and balanced transport by hand.

CONSTRUCTION AND DESIGN:

Auxiliary tank with vertical development

Capacity 6L (1,58 GAL)

Weight 1500g

Dimensions 63x12,5x12,5 cm

Central grip handle for easy movement

Suitable for liquids/seeds and water

Shock resistant

DIMENSIONS AND APPLICATIONS:

Collar suitable for tubular frames 50mm diameter (2") adaptable via a rubber strip up to 38mm diameter (1.5")

Distance between vehicle tube and tank: 10mm

### TANKS / AUXILIARY TANKS VERTICAL T TANK 6L