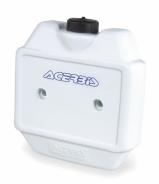

### TANK VERTICAL T 6L NO KIT 0025356

0025356.090.700

0025356.110.700

0025356.120.700

#### **FEATURES**

The Vertical T tank is an auxiliary tank, an ideal solution for transporting fuel (gasoline or diesel), on any roll bar or metal structures with circular section of vehicles: SXS / SSV / ATV / 4x4 vehicles.

With a capacity of 6L (1.58 gallons), it allows you to have a reserve of fuel in all those situations where the original tank does not have a sufficient amount of fuel to be able to cover the necessary kilometers of our journey/ competition.

Equipped with steel supports capable of adapting to the most popular vehicles SXS / SSV / ATV / Vehicles 4x4, in different sizes of the diameter of the bar.

The tank can be quickly disassembled from the supports that, remain fixed on the chassis of the vehicle, allowing a quick refill of fuel in the tank of the vehicle.

Leaning against the ground, it keeps the vertical position autonomous, so that it can be filled with ease.

Large handle allows an easy and balanced transport by hand.

CONSTRUCTION AND DESIGN:

Auxiliary tank with vertical development

Capacity 6L (1,58 GAL)

Weight 1500g

Dimensions 63x12,5x12,5 cm

Central grip handle for easy movement

Suitable for inserting gasoline or diesel

Shock resistant

**DIMENSIONS AND APPLICATIONS:** 

Collar suitable for tubular frames of SXS / SSV / ATV / 4x4 vehicles of 50mm diameter (2") adaptable via a rubber strip up to 38mm diameter (1.5")

Distance between vehicle tube and tank: 10mm

## TANKS / AUXILIARY TANKS TANK VERTICAL T 6L NO KIT