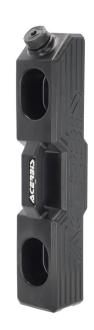

sport by hand.

CONSTRUCTION AND DESIGN:

Auxiliary tank with vertical development

Capacity 6L (1,58 GAL)

Weight 1500g

Dimensions 63x12,5x12,5 cm

Central grip handle for easy movement

Suitable for inserting gasoline or diesel

Shock resistant

**DIMENSIONS AND APPLICATIONS:** 

Collar suitable for tubular frames of SXS / SSV / ATV / 4x4 vehicles of 50mm diameter (2") adaptable via a rubber strip up to 38mm diameter (1.5")

Distance between vehicle tube and tank: 10mm

## TANKS / AUXILIARY TANKS TANK VERTICAL T 6L NO KIT



### **PRODUCT DETAILS**

POLIETILENE 90% | Nylon 7% | Other 3%

Made In: Italy

### **PRODUCTS RELATED**



0024918 MOUNTING KIT TANK 0024917.

### **SIZES**

ASSEMBLATO 700



MOUNTING KIT TANK 0024917. 0024918







0024918.000

### **PRODUCTS RELATED**















0024917.090.700



0024917.120.700



0024917.110.700

#### **FEATURES**

The Vertical T tank is an auxiliary tank, an ideal solution for transporting liquids/seeds, on any roll bar or metal structures with circular section of vehicles:

With a capacity of 6L (1.58 gallons), it allows you to have reserve liquids if needed.

Equipped with steel supports capable of adapting to the most popular mountain bars.

The tank can be quickly disassembled from the supports that, remain fixed on the chassis of the vehicle, allowing a quick transfer.

Leaning against the ground, it keeps the vertical position autonomous, so that it can be filled with ease.

Large handle allows an easy and balanced transport by hand.

CONSTRUCTION AND DESIGN:

Auxiliary tank with vertical development

Capacity 6L (