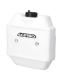

### TANK VERTICAL T 6L NO KIT 0025356

0025356.090.700

0025356.110.700

0025356.120.700

#### **FEATURES**

The Vertical T tank is an auxiliary tank, an ideal solution for transporting fuel (gasoline or diesel), on any roll bar or metal structures with circular section of vehicles: SXS / SSV / ATV / 4x4 vehicles.

With a capacity of 6L (1.58 gallons), it allows you to have a reserve of fuel in all those situations where the original tank does not have a sufficient amount of fuel to be able to cover the necessary kilometers of our journey/ competition.

Equipped with steel supports capable of adapting to the most popular vehicles SXS / SSV / ATV / Vehicles 4x4, in different sizes of the diameter of the bar.

The tank can be quickly disassembled from the supports that, remain fixed on the chassis of the vehicle, allowing a quick refill of fuel in the tank of the vehicle.

Leaning against the ground, it keeps the vertical position autonomous, so that it can be filled with ease.

Large handle allows an easy and balanced transport by hand.

CONSTRUCTION AND DESIGN:

Auxiliary tank with vertical development

Capacity 6L (1,58 GAL)

Weight 1500g

Dimensions 63x12,5x12,5 cm

Central grip handle for easy movement

Suitable for inserting gasoline or diesel

Shock resistant

**DIMENSIONS AND APPLICATIONS:** 

Collar suitable for tubular frames of SXS / SSV / ATV / 4x4 vehicles of 50mm diameter (2") adaptable via a rubber strip up to 38mm diameter (1.5")

Distance between vehicle tube and tank: 10mm

## TANKS / AUXILIARY TANKS TANK VERTICAL T 6L NO KIT