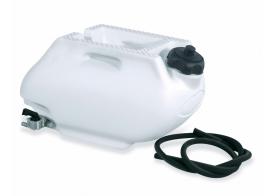

# FRONT TANK 5 LIT. 0002685

0002685.030

### **FEATURES**

5 lit.: height 270 mm. - width 240 mm. - depth 130 mm.

### **SIZES**

FINITO 300 | ASSEMBLATO 700