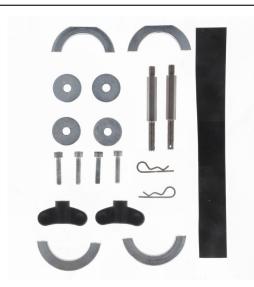

Equipped with steel supports capable of adapting to the most popular vehicles SXS / SSV / ATV / Vehicles 4x4, in different sizes of the diameter of the bar.

The tank can be quickly disassembled from the supports that, remain fixed on the chassis of the vehicle, allowing a quick refill of fuel in the tank of the vehicle.

Equipped with steel supports capable of adapting to the most popular mountain bars.

The tank can be quickly disassembled from the supports that, remain fixed on the chassis of the vehicle, allowing a quick transfer.