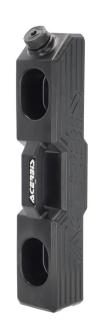

Equipped with steel supports capable of adapting to the most popular vehicles SXS / SSV / ATV / Vehicles 4x4, in different sizes of the diameter of the bar.

The tank can be quickly disassembled from the supports that, remain fixed on the chassis of the vehicle, allowing a quick refill of fuel in the tank of the vehicle.

Equipped with steel supports capable of adapting to the most popular mountain bars.

The tank can be quickly disassembled from the supports that, remain fixed on the chassis of the vehicle, allowing a quick transfer.