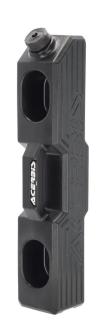

### TANK VERTICAL T 6L NO KIT 0025356

0025356.090.700

0025356.110.700

0025356.120.700

#### **FEATURES**

The Vertical T tank is an auxiliary tank, an ideal solution for transporting fuel (gasoline or diesel), on any roll bar or metal structures with circular section of vehicles: SXS / SSV / ATV / 4x4 vehicles.

With a capacity of 6L (1.58 gallons), it allows you to have a reserve of fuel in all those situations where the original tank does not have a sufficient amount of fuel to be able to cover the necessary kilometers of our journey/ competition.

Equipped with steel supports capable of adapting to the most popular vehicles SXS / SSV / ATV / Vehicles 4x4, in different sizes of the diameter of the bar.

The tank can be quickly disassembled from the supports that, remain fixed on the chassis of the vehicle, allowing a quick refill of fuel in the tank of the vehicle.

Leaning against the ground, it keeps the vertical position autonomous, so that it can be filled with ease.

Large handle allows an easy and balanced transport by hand.

CONSTRUCTION AND DESIGN:

Auxiliary tank with vertical development

Capacity 6L (1,58 GAL)

Weight 1500g

Dimensions 63x12,5x12,5 cm

Central grip handle for easy movement

Suitable for inserting gasoline or diesel

Shock resistant

**DIMENSIONS AND APPLICATIONS:** 

Collar suitable for tubular frames of SXS / SSV / ATV / 4x4 vehicles of 50mm diameter (2") adaptable via a rubber strip up to 38mm diameter (1.5")

Distance between vehicle tube and tank: 10mm