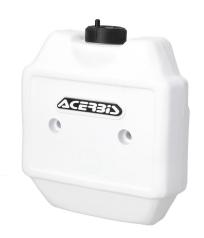

### TANKS / AUXILIARY TANKS VERTICAL T TANK 6L

#### **FEATURES**

The Vertical T tank is an auxiliary tank, an ideal solution for transporting liquids/seeds, on any roll bar or metal structures with circular section of vehicles:

With a capacity of 6L (1.58 gallons), it allows you to have reserve liquids if needed.

Capacity 6L (1,58 GAL)

Weight 1500g

Dimensions 63x12,5x12,5 cm

Central grip handle for easy movement

Suitable for liquids/seeds and water

Shock resistant

DIMENSIONS AND APPLICATIONS:

Collar suitable for tubular frames 50mm diameter (2") adaptable via a rubber strip up to 38mm diameter (1.5")