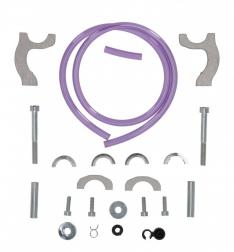

# MOUNTING KIT TANK 0023861

0023861.000

### **PRODUCTS RELATED**

0016462 HANDLEBAR TANK

□ 030