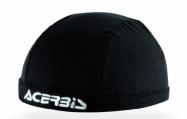

## BRETHA UNDERHELMET 0023914

0023914.090

## **PRODUCT DETAILS**

Yarn for underhelmet in polyamide: termic, comfortable and light. It dries quickly | Polyamide 95,00% | Elastane 5,00%

Made In: Italy

## **APPLICATIONS**

YAMAHA WR 450 F 2025