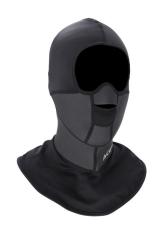

# FACE MASK BRIDE 0016527

0016527.090

#### **FEATURES**

Made of Neoprene and Nylon Good protection for cold weather Elastic Neoprene inserts for better comfort Good for any weather conditions Protects from the wind and keeps you dry Printed ACERBIS logo

#### **PRODUCT DETAILS**

- 50% nylon, 45% neoprene, 5% elastan

Made In: China