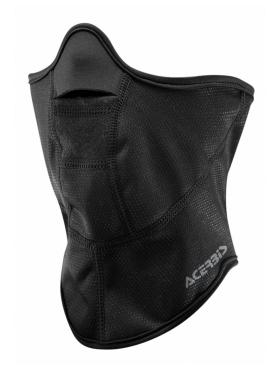

# FACE MASK BRIDE 0016527

0016527.090

#### **FEATURES**

Made of Neoprene and Nylon Good protection for cold weather Elastic Neoprene inserts for better comfort Good for any weather conditions Protects from the wind and keeps you dry Printed ACERBIS logo

#### **PRODUCT DETAILS**

- 50% nylon, 45% neoprene, 5% elastan

Made In: China