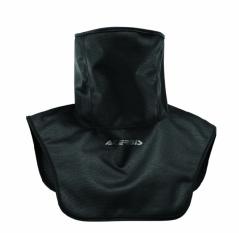

## **FEATURES**

Wind breaker collar is produced with a laminated and breathable membrane, offering a good wind protection Soft inner lining for better comfort, this wind breaker collar gives good service in all weather conditions

Back closure by Velcro with Logo

## **PRODUCT DETAILS**

99 Polyester | 1% Elastan

Made In: China

#### **SIZES**

0016528.090