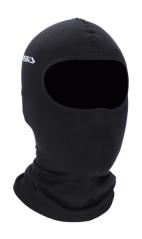

# FACE MASK LADHER 0023913

0023913.090

#### **PRODUCT DETAILS**

Yarn for face mask in polyamide: termic, comfortable and light. It dries quickly | Polyamide 95,00% | Elastane 5,00%

Made In: Italy