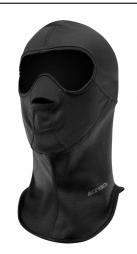

## BRETHA UNDERHELMET 0023914

0023914.090

## **PRODUCT DETAILS**

Yarn for underhelmet in polyamide: termic, comfortable and light. It dries quickly | Polyamide 95,00% | Elastane 5,00%

Made In: Italy

## **APPLICATIONS**

YAMAHA WR 450 F 2025