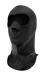

# FACE MASK BRIDE 0016527

0016527.090

#### **FEATURES**

Made of Neoprene and Nylon Good protection for cold weather Elastic Neoprene inserts for better comfort Good for any weather conditions Protects from the wind and keeps you dry Printed ACERBIS logo

#### **PRODUCT DETAILS**

- 50% nylon, 45% neoprene, 5% elastan

Made In: China