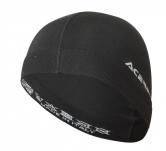

## BRETHA UNDERHELMET 0023914

0023914.090

## **PRODUCT DETAILS**

Yarn for underhelmet in polyamide: termic, comfortable and light. It dries quickly | Polyamide 95,00% | Elastane 5,00%

Made In: Italy