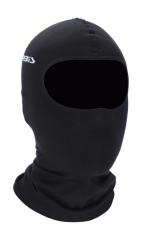

FACE MASK LINEAR 0027128

#### **PRODUCT DETAILS**

Yarn for face mask in polyamide: termic, comfortable and light. It dries quickly | Polyamide 95,00% | Elastane 5,00%

Made In: Italy