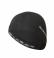

## BRETHA UNDERHELMET 0023914

0023914.090

## **PRODUCT DETAILS**

Yarn for underhelmet in polyamide: termic, comfortable and light. It dries quickly | Polyamide 95,00% | Elastane 5,00%

Made In: Italy