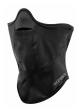

# FACE MASK BRIDE 0016527

0016527.090

#### **FEATURES**

Made of Neoprene and Nylon Good protection for cold weather Elastic Neoprene inserts for better comfort Good for any weather conditions Protects from the wind and keeps you dry Printed ACERBIS logo

#### **PRODUCT DETAILS**

- 50% nylon, 45% neoprene, 5% elastan

Made In: China