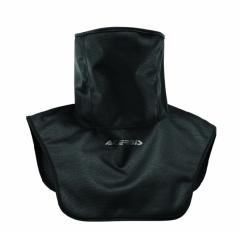

## **FEATURES**

Wind breaker collar is produced with a laminated and breathable membrane, offering a good wind protection
Soft inner lining for better comfort, this wind breaker collar gives good service in all weather conditions

Back closure by Velcro with Logo

## **PRODUCT DETAILS**

99 Polyester | 1% Elastan

Made In: China