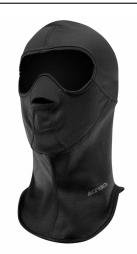

# FACE MASK BRIDE 0016527

0016527.090

#### **FEATURES**

Made of Neoprene and Nylon Good protection for cold weather Elastic Neoprene inserts for better comfort Good for any weather conditions Protects from the wind and keeps you dry Printed ACERBIS logo

#### **PRODUCT DETAILS**

- 50% nylon, 45% neoprene, 5% elastan

Made In: China