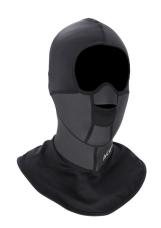

# FACE MASK LADHER 0023913

0023913.090

#### **PRODUCT DETAILS**

Yarn for face mask in polyamide: termic, comfortable and light. It dries quickly | Polyamide 95,00% | Elastane 5,00%

Made In: Italy