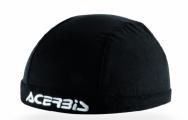

## BRETHA UNDERHELMET 0023914

0023914.090

## **PRODUCT DETAILS**

Yarn for underhelmet in polyamide: termic, comfortable and light. It dries quickly | Polyamide 95,00% | Elastane 5,00%

Made In: Italy

## **APPLICATIONS**

YAMAHA WR 450 F 2025