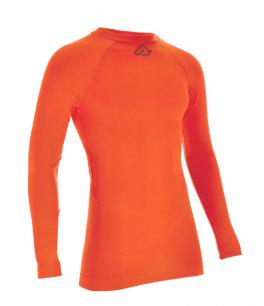

## UNDERGEAR / UNDERGEAR EVO TECHNICAL UNDERWEAR

#### **FEATURES**

TECHNICAL UNDERWEAR Ventilated fabrics Muscle Compression technology Ergonomic design Antibacterial treatment

### **PRODUCT DETAILS**

94% POLYAMIDE | 6% ELASTANE

Made In: China