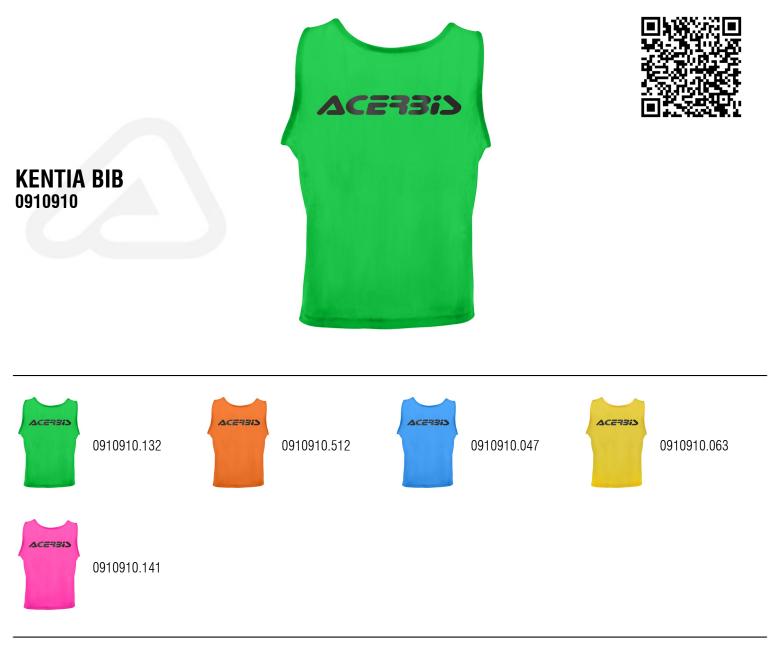

# UNDERWEAR AND ACCESSORIES / ACCESSORIES KENTIA BIB

#### **FEATURES**

Printed Acerbis logo

#### **PRODUCT DETAILS**

100% Polyester

Made In: Pakistan

#### SIZES

XS/S 072 | M/L 065 | XL/XXL 073