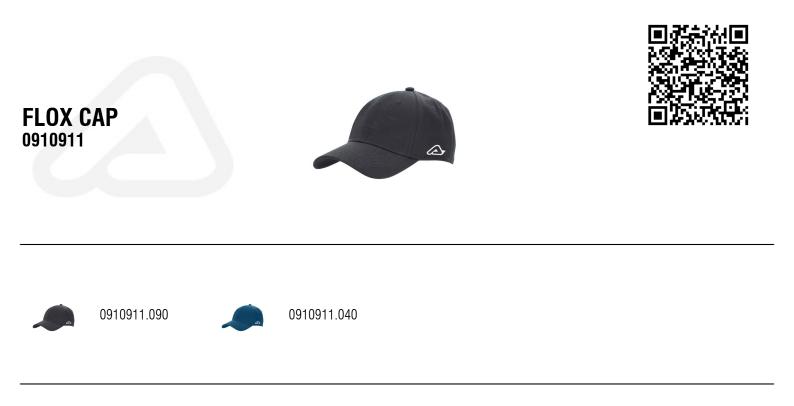

# UNDERWEAR AND ACCESSORIES / ACCESSORIES KENTIA BIB

#### **FEATURES**

Printed Acerbis logo

#### **PRODUCT DETAILS**

100% Polyester

Made In: Pakistan

#### SIZES

XS/S 072 | M/L 065 | XL/XXL 073