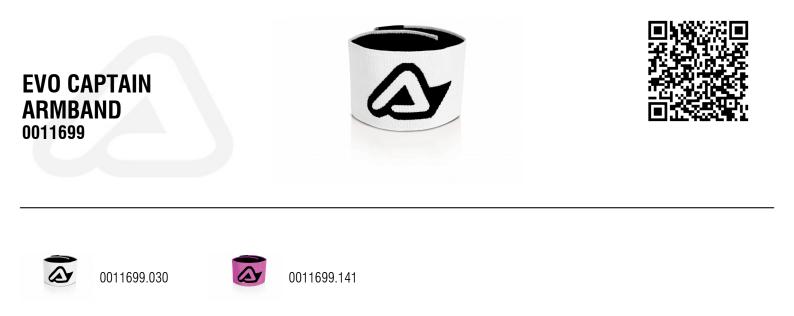

# UNDERWEAR AND ACCESSORIES / ACCESSORIES EVO CAPTAIN ARMBAND

#### **FEATURES**

CAPTAIN ARMBAND

#### **PRODUCT DETAILS**

90% POLYESTER, 10% ELASTOMER.

Made In: China

#### SIZES

S 062 | L 066