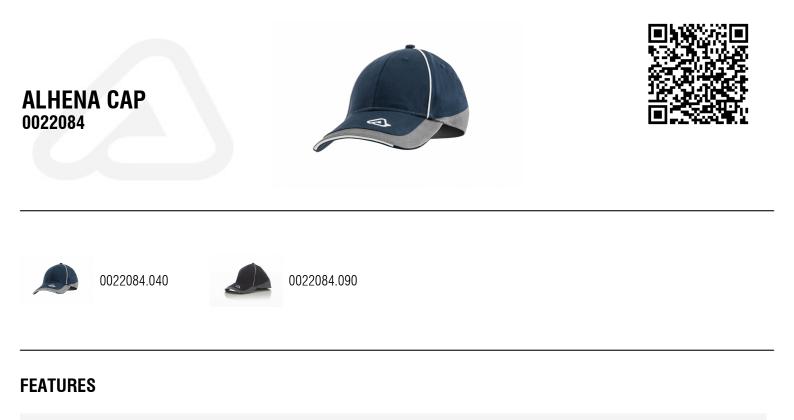

# CASUAL/PADDOCK / CASUAL EVO BEANIE

0022195.090

# **FEATURES**

Embroidered logos Grey edging

## **PRODUCT DETAILS**

100% ACRYLIC

Made In: China

#### SIZES

S 062 | S/M 063 | M 064 | L 066 | L/XL 067

Embroidered logos Detail with chain stitching on bottom in grey Drawstring with fastener for easy regulation