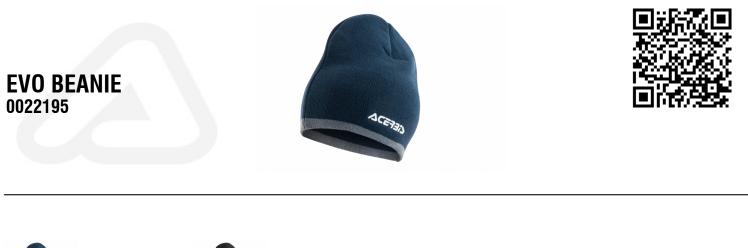

# CASUAL/PADDOCK / CASUAL EVO BEANIE

0022195.090

# **FEATURES**

Embroidered logos Grey edging

## **PRODUCT DETAILS**

100% ACRYLIC

Made In: China

#### SIZES

S 062 | S/M 063 | M 064 | L 066 | L/XL 067

Embroidered logos Detail with chain stitching on bottom in grey Drawstring with fastener for easy regulation