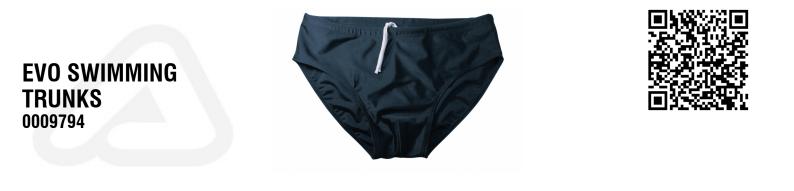

# UNDERWEAR AND ACCESSORIES / ACCESSORIES EVO SWIMMING TRUNKS

0009794.040

## **FEATURES**

TRUNKS

## **PRODUCT DETAILS**

80% POLYAMIDE, 20% ELASTOMER.

Made In: China,

# SIZES

XXS 060 | XS 061 | S 062 | M 064 | L 066 | XL 068 | XXL 069

Bath towel in soft pure cotton Jacquard Logo

Dimensions 140x80 cm