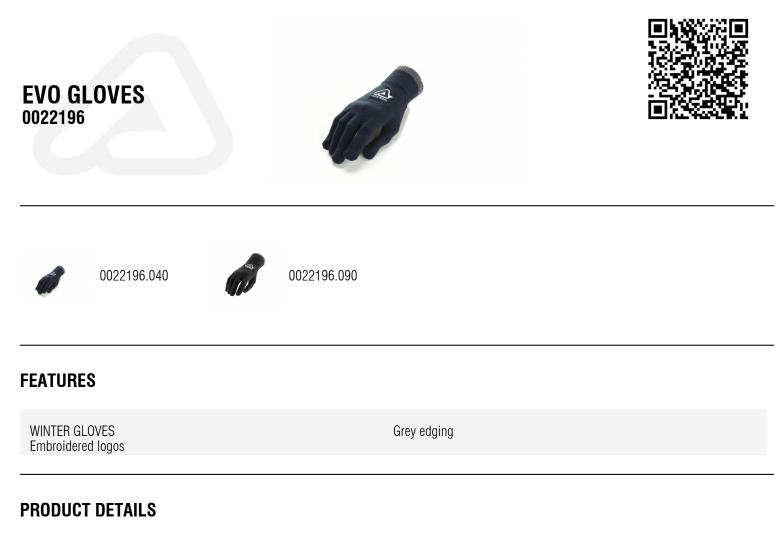

#### **PRODUCT DETAILS**

100% POLYESTER

Made In: China

#### SIZES

S 062 | L 066

Acerbis printed logo white color Index and inch fingertip rubber reinforcement Silicon applications on palm hand and fingers

#### **PRODUCT DETAILS**

Polyester 95% | Elastan 5%

Made In: China

#### SIZES

L/XL 067

100% ACRYLIC

Made In: China