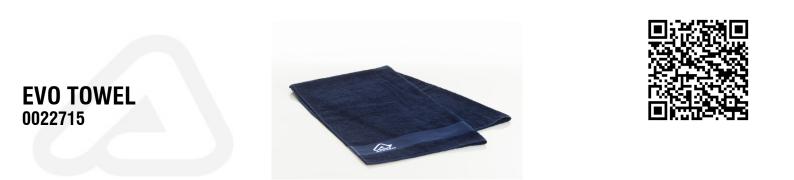

# SIZES

XXS 060 | XS 061 | S 062 | M 064 | L 066 | XL 068 | XXL 069

Bath towel in soft pure cotton Jacquard Logo

Dimensions 140x80 cm

#### **PRODUCT DETAILS**

100% COTTON

Made In: Egypt

100% pu slipper Slipper's sole 100% EVA Acerbis logo print white color

Sole with embossed texture