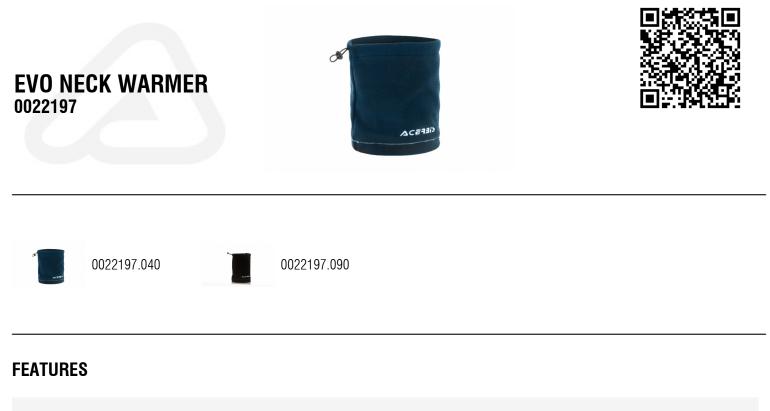

# UNDERWEAR AND ACCESSORIES / ACCESSORIES GAMOS REVERSIBLE BIB

0022908.459

# **FEATURES**

Reversible doubled twin-colour vest in highly breathable ventilated fabric

Edges finished off with contrasting black elastic band Printed logos