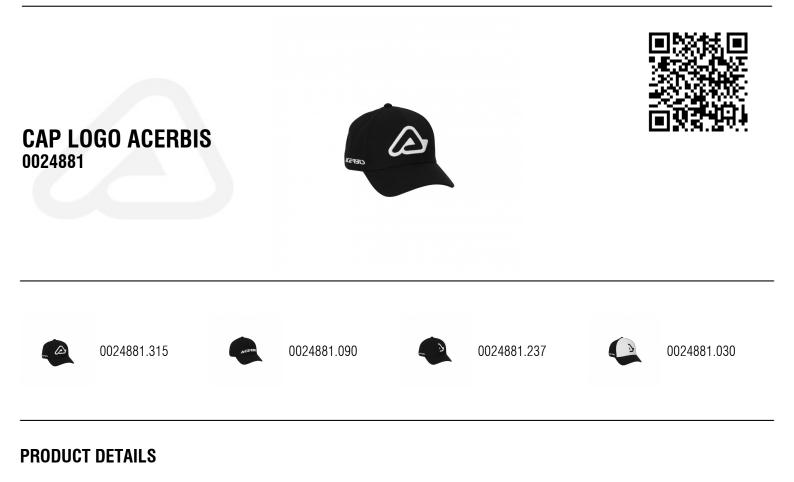

#### **FEATURES**

Printed Acerbis logo

#### **PRODUCT DETAILS**

100% Polyester

Made In: Pakistan

#### SIZES

XS/S 072 | M/L 065 | XL/XXL 073