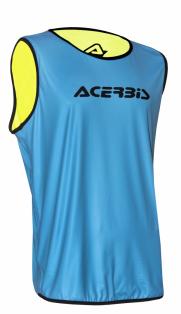

# UNDERWEAR AND ACCESSORIES / ACCESSORIES KENTIA BIB

#### **FEATURES**

Printed Acerbis logo

#### **PRODUCT DETAILS**

100% Polyester

Made In: Pakistan

#### SIZES

XS/S 072 | M/L 065 | XL/XXL 073