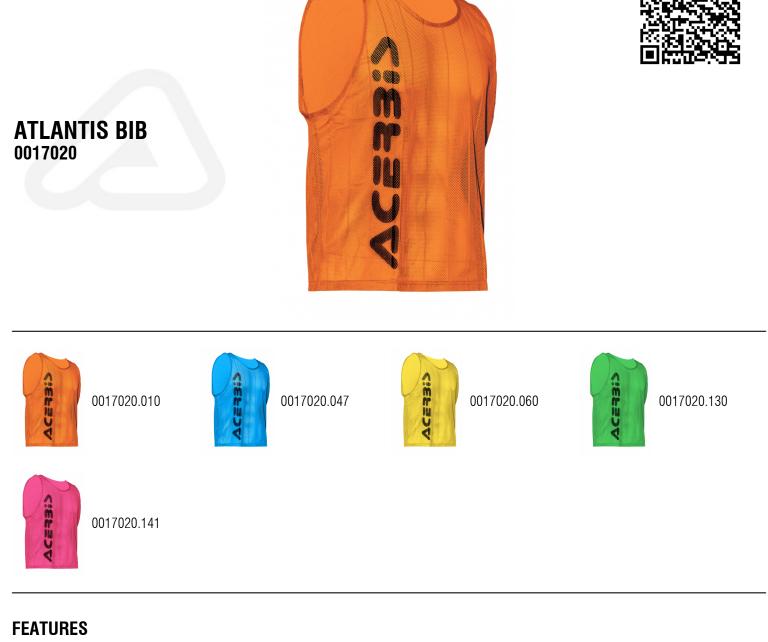

#### **MOTO ACCESSORIES / RACE MATERIALS / RACE MATERIALS ATLANTIS BIB**

ACE73i)

Perforated tear-resistant fabric New design with logo print

5 pcs. set

#### **PRODUCT DETAILS**

100% POLYESTER

Made In: Pakistan

#### SIZES

S 062 | L 066 | XXL 069