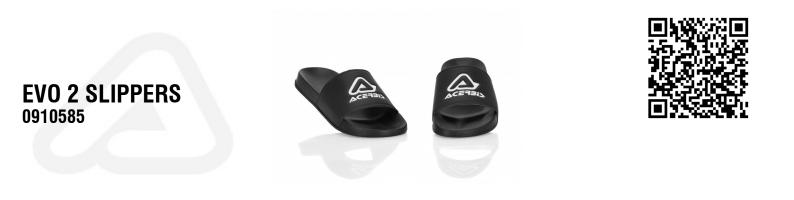

#### **PRODUCT DETAILS**

100% COTTON

Made In: Egypt

100% pu slipper Slipper's sole 100% EVA Acerbis logo print white color

Sole with embossed texture

#### SIZES

T.40 040 | T.41 041 | T.42 042 | T.43 043 | T.44 044 | T.45 045