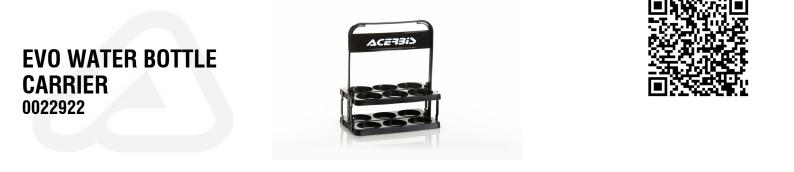

# UNDERWEAR AND ACCESSORIES / ACCESSORIES EVO WATER BOTTLE CARRIER

0022922.090

# **FEATURES**

Closable and ergonomic water bottle carrier Maximum capacity:  $6 \times 0.75$  lt water bottles

Dimensions 27,5x18x33 cm

## **PRODUCT DETAILS**

100% PE

Made In: China