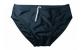

# UNDERWEAR AND ACCESSORIES / ACCESSORIES EVO SWIMMING TRUNKS

0009794.040

## **FEATURES**

TRUNKS

## **PRODUCT DETAILS**

80% POLYAMIDE, 20% ELASTOMER.

Made In: China,

# SIZES

XXS 060 | XS 061 | S 062 | M 064 | L 066 | XL 068 | XXL 069

Bath towel in soft pure cotton Jacquard Logo

Dimensions 140x80 cm