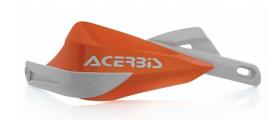

## **FEATURES**

It's the evolution of the previous version and has been optimized by the attachment to the handlebars and the design of the spoiler that follows the shape of the hand for optimumprotection in all conditions. Made of nylon, with newmetal insert to avoid rotation in the event of a fall. Supplied with universal mounting kit, made of AntiCorordal aluminum, preformed shape to avoid collision with brake and clutch pump.